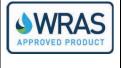

## ARAYA 4S1210 – DECK MOUNTED SINK MIXER

Single Flow

Flow Aerator

| Specification         |     |                        |     |      |      |
|-----------------------|-----|------------------------|-----|------|------|
| Finish                | С   | Chrome                 |     |      |      |
| Body                  | В   | Brass                  |     |      |      |
| Fittings              | N   | Metal backnut & washer |     |      |      |
| Connection            | 1/2 | ½" BSP threaded tail   |     |      |      |
| Min dynamic pressure  |     |                        |     | 0.1  |      |
| Max dynamic pressure  |     |                        |     | 6    |      |
| Max static pressure   |     |                        |     | 25   |      |
| Max water temperature |     |                        |     | 60°C |      |
| Flow rates            |     |                        |     |      |      |
| Pressure              | 0.1 | 0.5                    | 1   |      | 3    |
| L/min                 | 5.3 | 20.2                   | 29. | 5    | 22.3 |

All Pressures are in Bar.

Dimensions supplied are nominal and subject to tolerance.

Inclusion of aerator (if supplied) or restrictors (sold separately unless stated) will affect flow rate result.

Performance details are based on trials under test conditions and for guidance only.