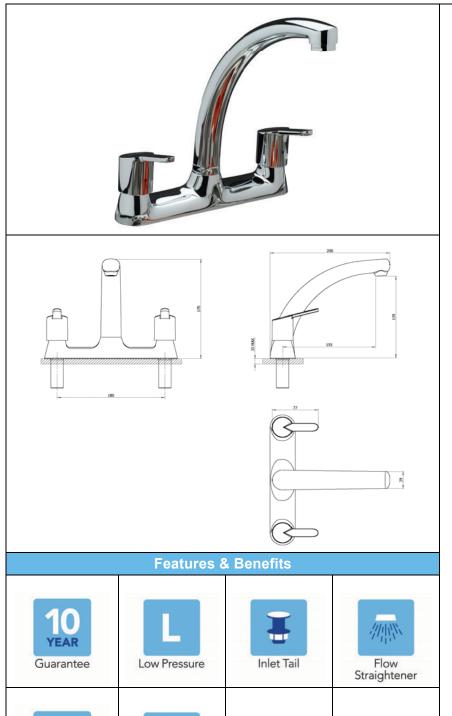

## ARAYA 4S1210 – DECK MOUNTED SINK MIXER

Single Flow

Flow Aerator

| Specification         |     |                        |     |      |      |
|-----------------------|-----|------------------------|-----|------|------|
| Finish                | С   | Chrome                 |     |      |      |
| Body                  | В   | Brass                  |     |      |      |
| Fittings              | N   | Metal backnut & washer |     |      |      |
| Connection            | 1/2 | ½" BSP threaded tail   |     |      |      |
| Min dynamic pressure  |     |                        |     | 0.1  |      |
| Max dynamic pressure  |     |                        |     | 6    |      |
| Max static pressure   |     |                        |     | 25   |      |
| Max water temperature |     |                        |     | 60°C |      |
| Flow rates            |     |                        |     |      |      |
| Pressure              | 0.1 | 0.5                    | 1   |      | 3    |
| L/min                 | 5.3 | 20.2                   | 29. | 5    | 22.3 |