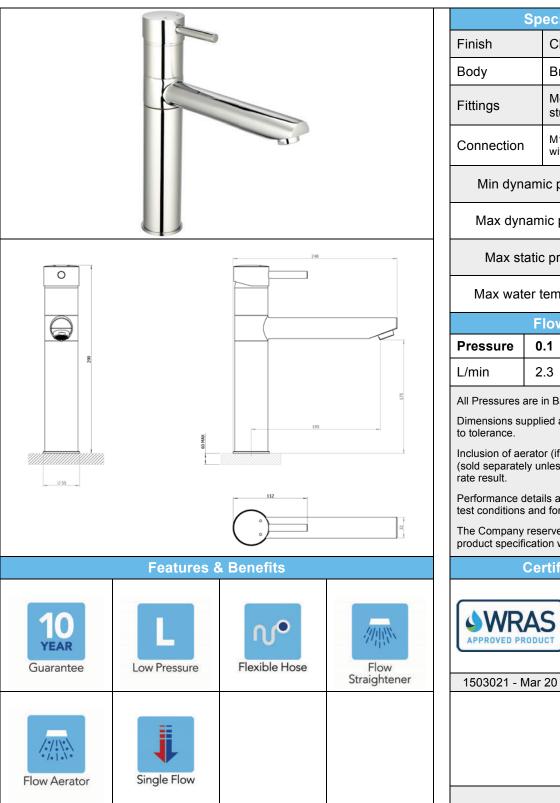

## **EBRO** 4G4127 - MONO SINK MIXER

| Specification          |     |                                                    |      |   |      |  |
|------------------------|-----|----------------------------------------------------|------|---|------|--|
| Finish                 | Cr  | Chrome                                             |      |   |      |  |
| Body                   | Br  | Brass                                              |      |   |      |  |
| Fittings               |     | Metal plate, washer, stud & locking nut            |      |   |      |  |
| Connection             |     | M12 – DN8 flexible hoses with ½" BSP threaded ends |      |   |      |  |
| Min dynamic pressure   |     |                                                    |      |   | 0.1  |  |
| Max dynamic pressure   |     |                                                    |      |   | 6    |  |
| Max static pressure 16 |     |                                                    |      |   | 16   |  |
| Max water temperature  |     |                                                    |      |   | 60°C |  |
| Flow rates             |     |                                                    |      |   |      |  |
| Pressure               | 0.1 | 0.5                                                | 1    |   | 3    |  |
| L/min                  | 2.3 | 9.6                                                | 14.4 | 4 | 26.5 |  |

All Pressures are in Bar.

Dimensions supplied are nominal and subject

Inclusion of aerator (if supplied) or restrictors (sold separately unless stated) will affect flow

Performance details are based on trials under test conditions and for guidance only.

The Company reserves the right to change product specification without prior notice.