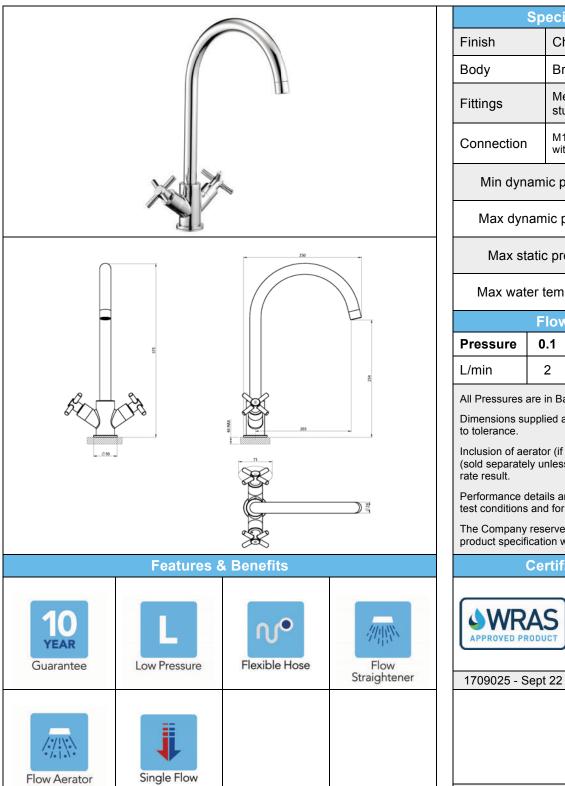

## **XIA 4P1042 – MONO KITCHEN MIXER**

| Specification         |     |                                                    |      |      |      |
|-----------------------|-----|----------------------------------------------------|------|------|------|
| Finish                | CI  | Chrome                                             |      |      |      |
| Body                  | Br  | Brass                                              |      |      |      |
| Fittings              |     | Metal plate, washer, stud & locking nut            |      |      |      |
| Connection            |     | M12 – DN8 flexible hoses with ½" BSP threaded ends |      |      |      |
| Min dynamic pressure  |     |                                                    |      | 0.1  |      |
| Max dynamic pressure  |     |                                                    |      | 6    |      |
| Max static pressure   |     |                                                    |      | 16   |      |
| Max water temperature |     |                                                    |      | 60°C |      |
| Flow rates            |     |                                                    |      |      |      |
| Pressure              | 0.1 | 0.5                                                | 1    |      | 3    |
| L/min                 | 2   | 9.9                                                | 15.6 | 3    | 26.6 |
|                       |     |                                                    |      |      |      |

All Pressures are in Bar.

Dimensions supplied are nominal and subject

Inclusion of aerator (if supplied) or restrictors (sold separately unless stated) will affect flow

Performance details are based on trials under test conditions and for guidance only.

The Company reserves the right to change product specification without prior notice.