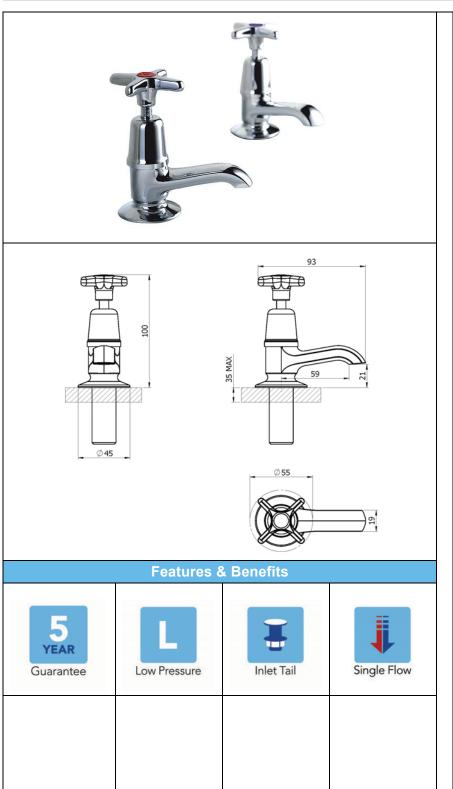

## CROSS TOP 301007 – 2159 BASIN TAP HOT

| Specification         |     |                        |      |     |      |
|-----------------------|-----|------------------------|------|-----|------|
| Finish                | С   | Chrome                 |      |     |      |
| Body                  | В   | Brass                  |      |     |      |
| Fittings              |     | Metal backnut & washer |      |     |      |
| Connection            | 1/2 | ½" BSP threaded tail   |      |     |      |
| Min dynamic pressure  |     |                        |      | 0.1 |      |
| Max dynamic pressure  |     |                        |      |     | 6    |
| Max static pressure   |     |                        |      |     | 16   |
| Max water temperature |     |                        |      |     | 85°C |
| Flow rates            |     |                        |      |     |      |
| Pressure              | 0.1 | 0.5                    | 1    |     | 3    |
| L/min                 | 5   | 15.8                   | 23.1 | 1   | 41.7 |
|                       |     |                        |      |     |      |

All Pressures are in Bar.

Dimensions supplied are nominal and subject to tolerance.

Inclusion of aerator (if supplied) or restrictors (sold separately unless stated) will affect flow rate result.

Performance details are based on trials under test conditions and for guidance only.