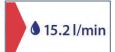

| Specification                     |          |        |      |      |  |  |  |
|-----------------------------------|----------|--------|------|------|--|--|--|
| Finish                            |          |        |      |      |  |  |  |
| Body                              |          |        |      |      |  |  |  |
| Fittings                          | Me<br>wa | knut 8 | Š.   |      |  |  |  |
| Connection 3/4" BSP threaded tail |          |        |      |      |  |  |  |
| Min dyn                           | •        | 0.1    |      |      |  |  |  |
| Max dyn                           | 9        | 6      |      |      |  |  |  |
| Max st                            |          | 16     |      |      |  |  |  |
| Max wat                           | Э        | 85°C   |      |      |  |  |  |
| Flow rates                        |          |        |      |      |  |  |  |
| Pressure                          | 0.1      | 0.5    | 1    | 3    |  |  |  |
| L/min                             | 7.8      | 26.2   | 38.3 | 68.1 |  |  |  |