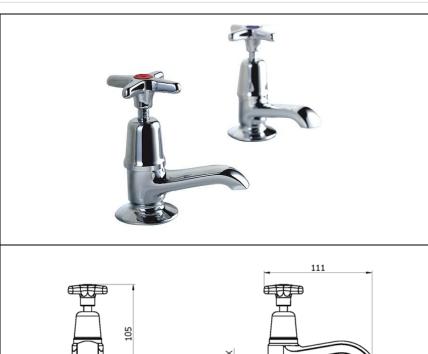

## **CROSS TOP**302008 – 2159 BATH TAP HOT

| 000 | 35 MAX   |
|-----|----------|
|     | Ø55<br>≳ |

| Features & Benefits |              |            |             |  |  |  |  |
|---------------------|--------------|------------|-------------|--|--|--|--|
| YEAR Guarantee      | Low Pressure | Inlet Tail | Single Flow |  |  |  |  |
|                     |              |            |             |  |  |  |  |

| Specification                     |          |        |      |      |  |  |  |
|-----------------------------------|----------|--------|------|------|--|--|--|
| Finish                            |          |        |      |      |  |  |  |
| Body                              |          |        |      |      |  |  |  |
| Fittings                          | Me<br>wa | knut 8 | Š.   |      |  |  |  |
| Connection 3/4" BSP threaded tail |          |        |      |      |  |  |  |
| Min dyn                           | •        | 0.1    |      |      |  |  |  |
| Max dyn                           | 9        | 6      |      |      |  |  |  |
| Max st                            |          | 16     |      |      |  |  |  |
| Max wat                           | Э        | 85°C   |      |      |  |  |  |
| Flow rates                        |          |        |      |      |  |  |  |
| Pressure                          | 0.1      | 0.5    | 1    | 3    |  |  |  |
| L/min                             | 7.8      | 26.2   | 38.3 | 68.1 |  |  |  |