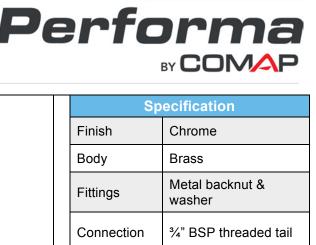

## CROSS TOP 307008 – 159 KITCHEN TAP HOT

|                                | Bo          | Body                                                                                                                  |      | Brass                  |       |    |
|--------------------------------|-------------|-----------------------------------------------------------------------------------------------------------------------|------|------------------------|-------|----|
|                                | Fit         | Fittings                                                                                                              |      | Metal backnut & washer |       |    |
|                                | Co          | Connection 3/4" BSP threaded tail                                                                                     |      |                        |       |    |
|                                |             | Min dynamic pressure 0.1                                                                                              |      |                        |       |    |
|                                |             | Max dynamic pressure 6                                                                                                |      |                        |       |    |
| 140                            |             | Max static pr                                                                                                         |      |                        |       | 16 |
|                                |             | Max water temperature 6                                                                                               |      |                        | 60°C  |    |
|                                |             | Flow rates                                                                                                            |      |                        |       |    |
|                                | Pr          | ressure                                                                                                               | 0.1  | 0.5                    | 1     | 3  |
|                                | L/I         | min                                                                                                                   | 10.3 | 35.5                   | 52.2  | 87 |
|                                | All         | All Pressures are in Bar.                                                                                             |      |                        |       |    |
| 35 MAX                         | Dir<br>to t | Dimensions supplied are nominal and subject to tolerance.                                                             |      |                        |       |    |
| _ ∅ 52 _                       | (sc         | Inclusion of aerator (if supplied) or restrictors<br>(sold separately unless stated) will affect flow<br>rate result. |      |                        |       |    |
| 62                             |             | Performance details are based on trials under test conditions and for guidance only.                                  |      |                        |       |    |
|                                | Th          | The Company reserves the right to change product specification without prior notice.                                  |      |                        |       |    |
| Features & Benefits            |             | Certifications                                                                                                        |      |                        |       |    |
| 5 Comparent line Image: Single |             | • 20.3 I                                                                                                              |      |                        | KM070 |    |
|                                |             |                                                                                                                       |      |                        |       |    |