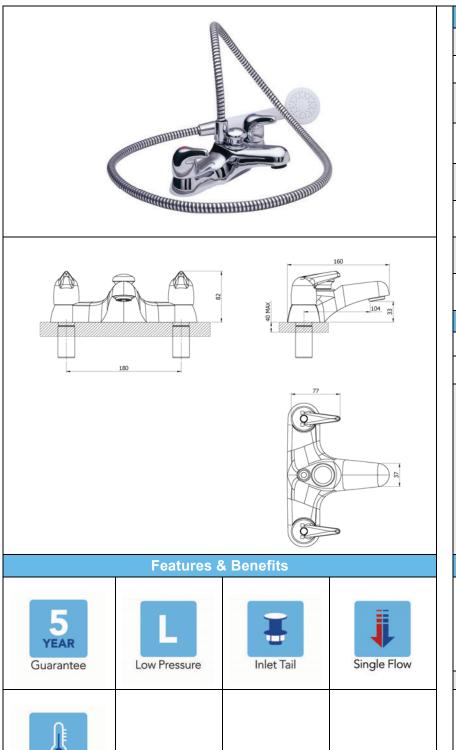

## LEGER 4B7005 – L550 BSM

| Specification            |      |                        |      |   |      |  |
|--------------------------|------|------------------------|------|---|------|--|
| Finish                   | Ch   | Chrome                 |      |   |      |  |
| Body                     | Br   | Brass                  |      |   |      |  |
| Fittings                 |      | Metal backnut & washer |      |   |      |  |
| Connection               | 3/4" | 3/4" BSP threaded tail |      |   |      |  |
| Min dynamic pressure     |      |                        |      |   | 0.1  |  |
| Max dynamic pressure     |      |                        |      |   | 6    |  |
| Max static pressure      |      |                        |      |   | 25   |  |
| Max water temperature    |      |                        |      |   | 60°C |  |
| Flow rates               |      |                        |      |   |      |  |
| Pressure                 | 0.1  | 0.5                    | 1    |   | 3    |  |
| L/min                    | 10.5 | 35.6                   | 52.4 | 1 | 94.6 |  |
| All Proceuros aro in Par |      |                        |      |   |      |  |