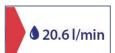

## LEGER 4B7005 – L550 BSM

| Specification            |      |                        |      |   |      |  |
|--------------------------|------|------------------------|------|---|------|--|
| Finish                   | Ch   | Chrome                 |      |   |      |  |
| Body                     | Br   | Brass                  |      |   |      |  |
| Fittings                 |      | Metal backnut & washer |      |   |      |  |
| Connection               | 3/4" | 3/4" BSP threaded tail |      |   |      |  |
| Min dynamic pressure     |      |                        |      |   | 0.1  |  |
| Max dynamic pressure     |      |                        |      |   | 6    |  |
| Max static pressure      |      |                        |      |   | 25   |  |
| Max water temperature    |      |                        |      |   | 60°C |  |
| Flow rates               |      |                        |      |   |      |  |
| Pressure                 | 0.1  | 0.5                    | 1    |   | 3    |  |
| L/min                    | 10.5 | 35.6                   | 52.4 | 1 | 94.6 |  |
| All Proceuros aro in Par |      |                        |      |   |      |  |