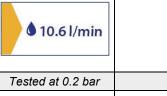

## **LEGER** 4B7010 - L526 SINK MIXER

| Specification         |     |                                                    |      |   |      |  |
|-----------------------|-----|----------------------------------------------------|------|---|------|--|
| Finish                | Ch  | Chrome                                             |      |   |      |  |
| Body                  | Bra | Brass                                              |      |   |      |  |
| Fittings              |     | Metal plate, stud & locking nut                    |      |   |      |  |
| Connection            |     | M12 – DN8 flexible hoses with ½" BSP threaded ends |      |   |      |  |
| Min dynamic pressure  |     |                                                    |      |   | 0.1  |  |
| Max dynamic pressure  |     |                                                    |      |   | 6    |  |
| Max static pressure   |     |                                                    |      |   | 16   |  |
| Max water temperature |     |                                                    |      |   | 85°C |  |
| Flow rates            |     |                                                    |      |   |      |  |
| Pressure              | 0.1 | 0.5                                                | 1    |   | 3    |  |
| L/min                 | 5.5 | 18.4                                               | 27.4 | 1 | 43.8 |  |

All Pressures are in Bar.

Dimensions supplied are nominal and subject

Inclusion of aerator (if supplied) or restrictors (sold separately unless stated) will affect flow

Performance details are based on trials under test conditions and for guidance only.