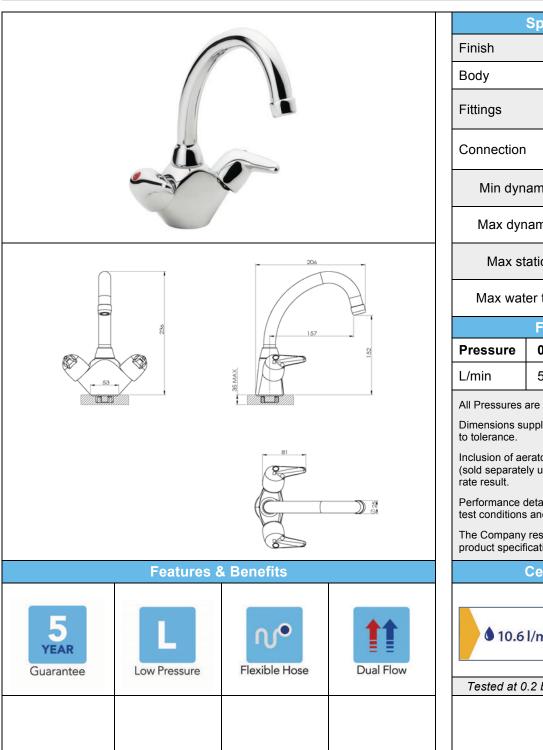

## **LEGER** 4B7010 - L526 SINK MIXER

| Specification         |     |                                                    |      |   |      |  |
|-----------------------|-----|----------------------------------------------------|------|---|------|--|
| Finish                | Ch  | Chrome                                             |      |   |      |  |
| Body                  | Bra | Brass                                              |      |   |      |  |
| Fittings              |     | Metal plate, stud & locking nut                    |      |   |      |  |
| Connection            |     | M12 – DN8 flexible hoses with ½" BSP threaded ends |      |   |      |  |
| Min dynamic pressure  |     |                                                    |      |   | 0.1  |  |
| Max dynamic pressure  |     |                                                    |      |   | 6    |  |
| Max static pressure   |     |                                                    |      |   | 16   |  |
| Max water temperature |     |                                                    |      |   | 85°C |  |
| Flow rates            |     |                                                    |      |   |      |  |
| Pressure              | 0.1 | 0.5                                                | 1    |   | 3    |  |
| L/min                 | 5.5 | 18.4                                               | 27.4 | 1 | 43.8 |  |

All Pressures are in Bar.

Dimensions supplied are nominal and subject

Inclusion of aerator (if supplied) or restrictors (sold separately unless stated) will affect flow

Performance details are based on trials under test conditions and for guidance only.