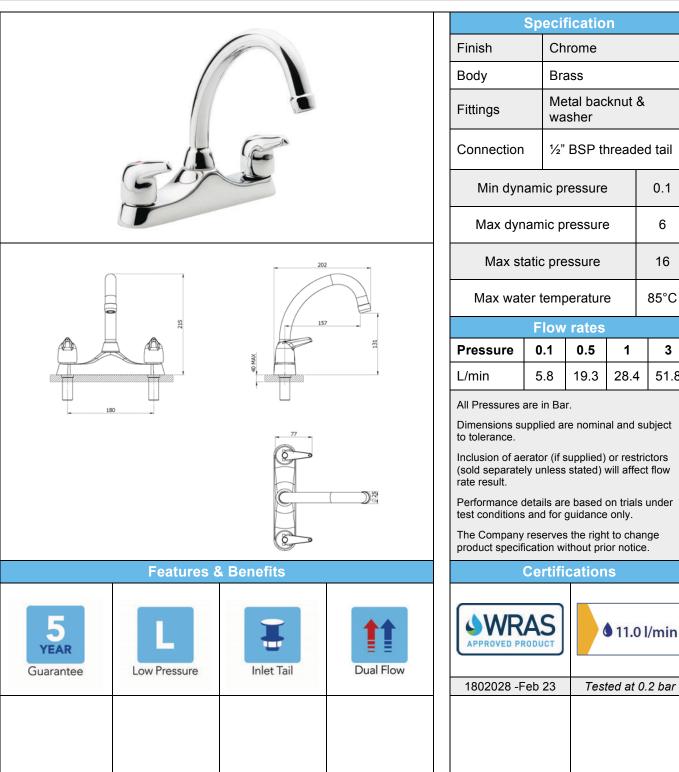

## 4B7013 - L522 DECK SINK MIXER

| Specification         |      |                        |      |   |      |  |
|-----------------------|------|------------------------|------|---|------|--|
| Finish                | Ch   | Chrome                 |      |   |      |  |
| Body                  | Br   | Brass                  |      |   |      |  |
| Fittings              |      | Metal backnut & washer |      |   |      |  |
| Connection            | 1/2" | ½" BSP threaded tail   |      |   |      |  |
| Min dynamic pressure  |      |                        |      |   | 0.1  |  |
| Max dynamic pressure  |      |                        |      |   | 6    |  |
| Max static pressure   |      |                        |      |   | 16   |  |
| Max water temperature |      |                        |      |   | 85°C |  |
| Flow rates            |      |                        |      |   |      |  |
| Pressure              | 0.1  | 0.5                    | 1    |   | 3    |  |
| L/min                 | 5.8  | 19.3                   | 28.4 | 1 | 51.8 |  |

All Pressures are in Bar.

Dimensions supplied are nominal and subject to tolerance.

Inclusion of aerator (if supplied) or restrictors (sold separately unless stated) will affect flow rate result.

Performance details are based on trials under test conditions and for guidance only.