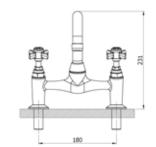

## SEQUEL 486001 – PILLAR MOUNTED KITCHEN MIXER

| Features & Benefits     |              |            |           |  |
|-------------------------|--------------|------------|-----------|--|
| 10<br>YEAR<br>Guarantee | Low Pressure | Inlet Tail | Dual Flow |  |

| Specification            |        |                        |      |    |      |
|--------------------------|--------|------------------------|------|----|------|
| Finish                   | Ch     | Chrome                 |      |    |      |
| Body                     | Bra    | Brass                  |      |    |      |
| Fittings                 | Me     | Metal backnut & washer |      |    |      |
| Connection               | 1/2"   | ½" BSP threaded tail   |      |    |      |
| Min dynamic pressure 0.1 |        |                        | 0.1  |    |      |
| Max dynamic pressure 6   |        |                        | 6    |    |      |
| Max st                   | essure |                        |      | 25 |      |
| Max water temperature    |        |                        | 60°C |    |      |
| Flow rates               |        |                        |      |    |      |
| Pressure                 | 0.1    | 0.5                    | 1    |    | 3    |
| L/min                    | 11.5   | 36.9                   | 53.9 | )  | 95.4 |