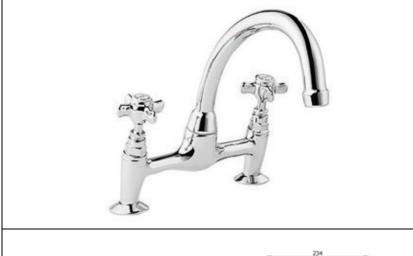

## SEQUEL 486001 – PILLAR MOUNTED KITCHEN MIXER

| Features & Benefits     |              |            |           |  |
|-------------------------|--------------|------------|-----------|--|
| 10<br>YEAR<br>Guarantee | Low Pressure | Inlet Tail | Dual Flow |  |