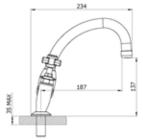

## SEQUEL 486001 – PILLAR MOUNTED KITCHEN MIXER

| Features & Benefits     |              |            |           |  |
|-------------------------|--------------|------------|-----------|--|
| 10<br>YEAR<br>Guarantee | Low Pressure | Inlet Tail | Dual Flow |  |

| Specification            |        |                        |      |    |      |
|--------------------------|--------|------------------------|------|----|------|
| Finish                   | Ch     | Chrome                 |      |    |      |
| Body                     | Bra    | Brass                  |      |    |      |
| Fittings                 | Me     | Metal backnut & washer |      |    |      |
| Connection               | 1/2"   | ½" BSP threaded tail   |      |    |      |
| Min dynamic pressure 0.1 |        |                        | 0.1  |    |      |
| Max dynamic pressure 6   |        |                        | 6    |    |      |
| Max st                   | essure |                        |      | 25 |      |
| Max water temperature    |        |                        | 60°C |    |      |
| Flow rates               |        |                        |      |    |      |
| Pressure                 | 0.1    | 0.5                    | 1    |    | 3    |
| L/min                    | 11.5   | 36.9                   | 53.9 | )  | 95.4 |