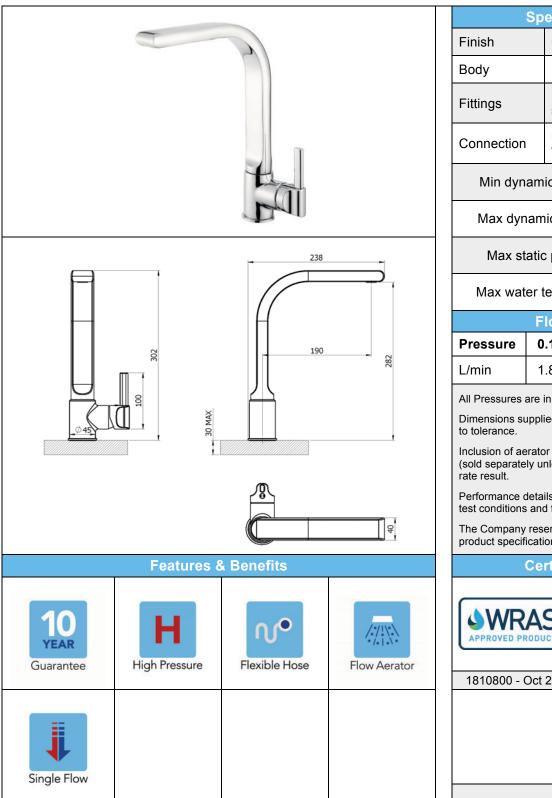

## PANACEA 4P2006 – MONO KITCHEN MIXER

| Specification                                                                                                                                                                                                                                                                                                                                                                     |     |                                         |     |     |      |   |
|-----------------------------------------------------------------------------------------------------------------------------------------------------------------------------------------------------------------------------------------------------------------------------------------------------------------------------------------------------------------------------------|-----|-----------------------------------------|-----|-----|------|---|
| Finish                                                                                                                                                                                                                                                                                                                                                                            |     | Chrome                                  |     |     |      |   |
| Body                                                                                                                                                                                                                                                                                                                                                                              |     | Brass                                   |     |     |      |   |
| Fittings                                                                                                                                                                                                                                                                                                                                                                          |     | Metal plate, washer, stud & locking nut |     |     |      |   |
| Connection M12 – DN8 flexible with ½" BSP threads                                                                                                                                                                                                                                                                                                                                 |     |                                         |     |     |      |   |
| Min dynamic pressure                                                                                                                                                                                                                                                                                                                                                              |     |                                         |     |     | 0.4  |   |
| Max dynamic pressure                                                                                                                                                                                                                                                                                                                                                              |     |                                         |     |     | 6    |   |
| Max static pressure                                                                                                                                                                                                                                                                                                                                                               |     |                                         |     |     | 16   |   |
| Max water temperature                                                                                                                                                                                                                                                                                                                                                             |     |                                         |     |     | 60°C |   |
| Flow rates                                                                                                                                                                                                                                                                                                                                                                        |     |                                         |     |     |      |   |
| Pressure                                                                                                                                                                                                                                                                                                                                                                          | 0.1 |                                         | 0.5 | 1   |      | 3 |
| L/min                                                                                                                                                                                                                                                                                                                                                                             | 1.8 |                                         | 6.8 | 9.8 | 18.1 |   |
| All Pressures are in Bar.  Dimensions supplied are nominal and subject to tolerance.  Inclusion of aerator (if supplied) or restrictors (sold separately unless stated) will affect flow rate result.  Performance details are based on trials under test conditions and for guidance only.  The Company reserves the right to change product specification without prior notice. |     |                                         |     |     |      |   |
| Certifications                                                                                                                                                                                                                                                                                                                                                                    |     |                                         |     |     |      |   |
| 1810800 - Oct 23  Tested at 3 bar                                                                                                                                                                                                                                                                                                                                                 |     |                                         |     |     |      |   |