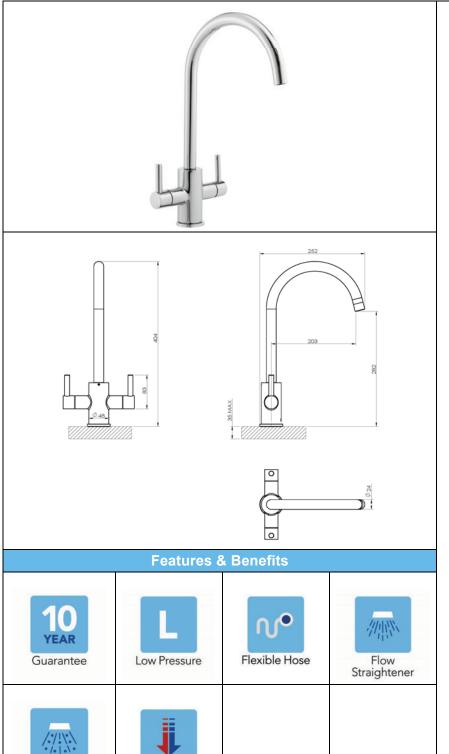

## ELEKTRO 487000 – KITCHEN MIXER

Single Flow

Flow Aerator

| Specification         |     |                                                    |      |        |      |
|-----------------------|-----|----------------------------------------------------|------|--------|------|
| Finish                | Ch  | Chrome                                             |      |        |      |
| Body                  | Bra | Brass                                              |      |        |      |
| Fittings              |     | Metal plate, washer, stud & locking nut            |      |        |      |
| Connection            |     | M12 – DN8 flexible hoses with ½" BSP threaded ends |      |        |      |
| Min dynamic pressure  |     |                                                    |      | 0.1    |      |
| Max dynamic pressure  |     |                                                    |      | 6      |      |
| Max static pressure   |     |                                                    |      | 16     |      |
| Max water temperature |     |                                                    |      | 60°C   |      |
| Flow rates            |     |                                                    |      |        |      |
| Pressure              | 0.1 | 0.5                                                | 1    |        | 3    |
| L/min                 | 2.6 | 12.3                                               | 18.5 | 5      | 30.3 |
| L/IIIII               | 2.0 | 12.3                                               | 18.5 | )<br>— | 30.3 |