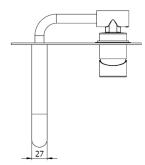

Specification

All Pressures are in Bar.

Dimensions supplied are nominal and subject to tolerance.

Inclusion of aerator (if supplied) or restrictors (sold separately unless stated) will affect flow rate result.