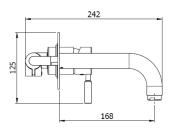

Specification

All Pressures are in Bar.

Dimensions supplied are nominal and subject to tolerance.

Inclusion of aerator (if supplied) or restrictors (sold separately unless stated) will affect flow rate result.