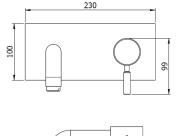

Specification

All Pressures are in Bar.

Dimensions supplied are nominal and subject to tolerance.

Inclusion of aerator (if supplied) or restrictors (sold separately unless stated) will affect flow rate result.