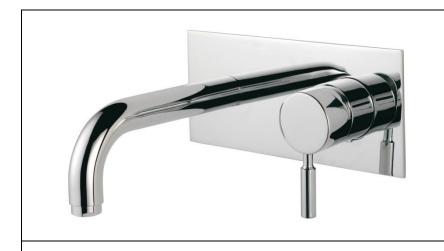

## 4K4003 - WALL MOUNTED MONO BASIN MIXER

| Features 8 | & Ben | efits |  |  |
|------------|-------|-------|--|--|
|            |       |       |  |  |

| 10<br>YEAR |  |
|------------|--|
| Guarantee  |  |
|            |  |

| Opecinication              |                  |      |      |      |  |  |
|----------------------------|------------------|------|------|------|--|--|
| Finish                     | ish Chrome Plate |      |      |      |  |  |
| Body                       | Body Brass       |      |      |      |  |  |
| Fittings                   |                  |      |      |      |  |  |
| Connection                 |                  |      |      |      |  |  |
| Min dynamic pressure 0.1   |                  |      |      |      |  |  |
| Max dynamic pressure 6     |                  |      |      |      |  |  |
| Max static pressure 2      |                  |      |      |      |  |  |
| Max water temperature 60°C |                  |      |      |      |  |  |
| Flow rates                 |                  |      |      |      |  |  |
| Pressure                   | 0.1              | 0.5  | 1    | 3    |  |  |
| L/min                      | 29               | 10.5 | 15.3 | 27.6 |  |  |