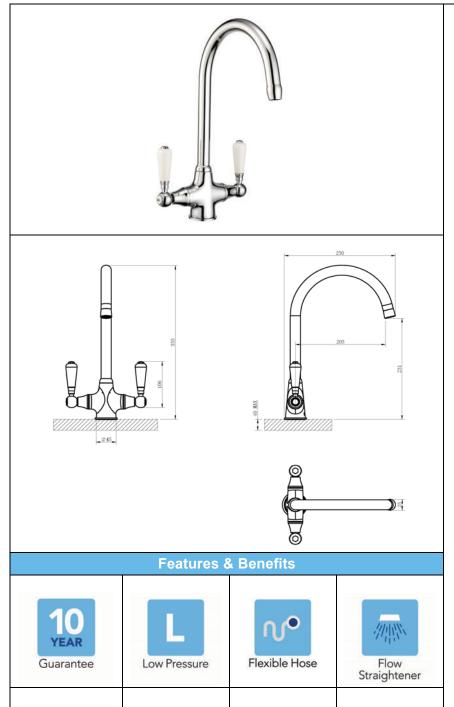

## RUNE 4P1063 – MONO SINK MIXER

Single Flow

Flow Aerator

| Specification         |     |                                                    |    |  |      |  |
|-----------------------|-----|----------------------------------------------------|----|--|------|--|
| Finish                | Ch  | Chrome                                             |    |  |      |  |
| Body                  | Bra | Brass                                              |    |  |      |  |
| Fittings              |     | Metal plate, washer, stud & locking nut            |    |  |      |  |
| Connection            |     | M12 – DN8 flexible hoses with ½" BSP threaded ends |    |  |      |  |
| Min dynamic pressure  |     |                                                    |    |  | 0.1  |  |
| Max dynamic pressure  |     |                                                    |    |  | 6    |  |
| Max static pressure   |     |                                                    |    |  | 16   |  |
| Max water temperature |     |                                                    |    |  | 60°C |  |
| Flow rates            |     |                                                    |    |  |      |  |
| Pressure              | 0.1 | 0.5                                                | 1  |  | 3    |  |
| L/min                 | 1.5 | 7.3                                                | 11 |  | 20.2 |  |
|                       |     |                                                    |    |  |      |  |