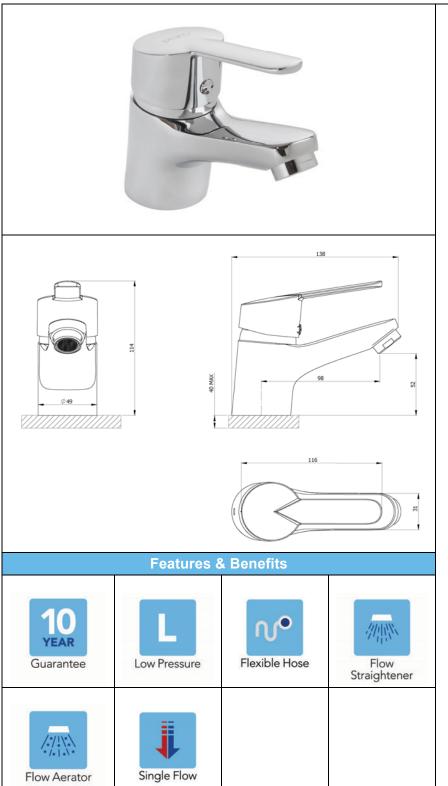

## ARAYA 4S1205 – MONO BASIN MIXER

| Specification         |     |                       |                     |      |      |
|-----------------------|-----|-----------------------|---------------------|------|------|
| Finish                | Ch  | Chrome                |                     |      |      |
| Body                  | Bra | Brass                 |                     |      |      |
| Fittings              |     | tal plate<br>d & lock |                     | r,   |      |
| Connection            | 1   | 0 – DN8<br>n ½" BSF   | e hoses<br>ded ends |      |      |
| Min dynamic pressure  |     |                       |                     | 0.1  |      |
| Max dynamic pressure  |     |                       |                     | 6    |      |
| Max static pressure   |     |                       |                     | 16   |      |
| Max water temperature |     |                       |                     | 60°C |      |
| Flow rates            |     |                       |                     |      |      |
| Pressure              | 0.1 | 0.5                   | 1                   |      | 3    |
| L/min                 | 2.4 | 8.8                   | 13.2                | 2    | 24.4 |

All Pressures are in Bar.

Dimensions supplied are nominal and subject to tolerance.

Inclusion of aerator (if supplied) or restrictors (sold separately unless stated) will affect flow rate result.

Performance details are based on trials under test conditions and for guidance only.