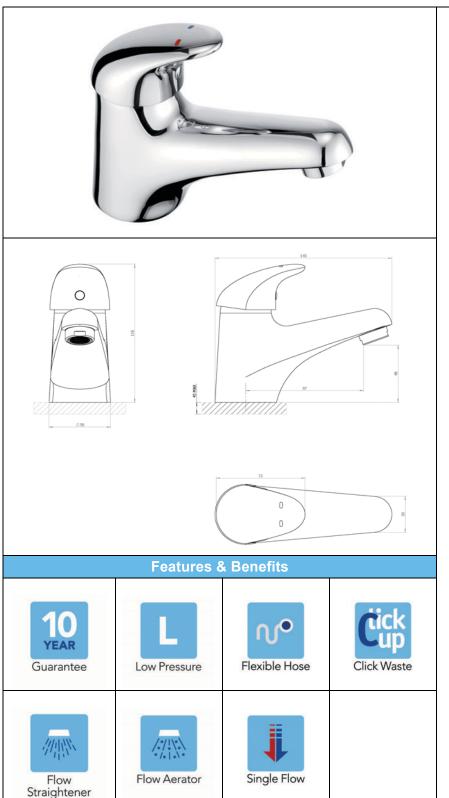

## HAZE 4G4003 – MONO BASIN MIXER

| Specification         |     |                                                    |      |      |      |
|-----------------------|-----|----------------------------------------------------|------|------|------|
| Finish                | Ch  | Chrome                                             |      |      |      |
| Body                  | Bra | Brass                                              |      |      |      |
| Fittings              |     | Metal plate, washer, stud & locking nut            |      |      |      |
| Connection            |     | M12 – DN8 flexible hoses with ½" BSP threaded ends |      |      |      |
| Min dynamic pressure  |     |                                                    |      | 0.1  |      |
| Max dynamic pressure  |     |                                                    |      | 6    |      |
| Max static pressure   |     |                                                    |      | 16   |      |
| Max water temperature |     |                                                    |      | 60°C |      |
| Flow rates            |     |                                                    |      |      |      |
| Pressure              | 0.1 | 0.5                                                | 1    |      | 3    |
| L/min                 | 1.9 | 8.1                                                | 12.1 | 1    | 22.5 |

All Pressures are in Bar.

Dimensions supplied are nominal and subject to tolerance.

Inclusion of aerator (if supplied) or restrictors (sold separately unless stated) will affect flow rate result.

Performance details are based on trials under test conditions and for guidance only.