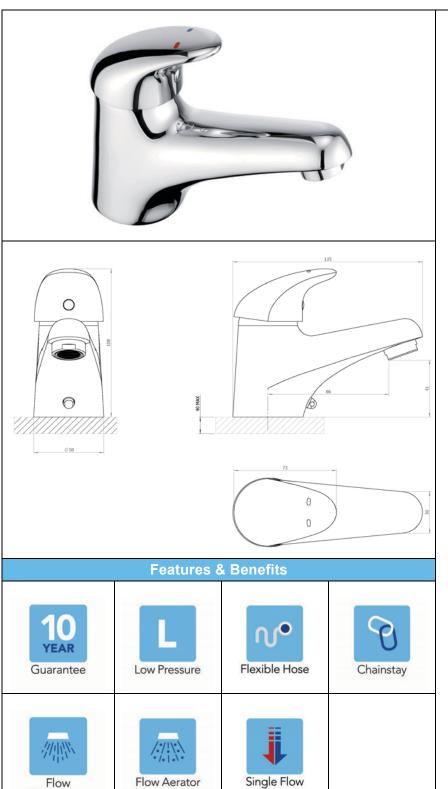

## HAZE 4G4015 – MINI MONO BASIN MIXER

| Specification         |     |                                       |    |      |    |
|-----------------------|-----|---------------------------------------|----|------|----|
| Finish                | Ch  | Chrome                                |    |      |    |
| Body                  | Bra | Brass                                 |    |      |    |
| Fittings              |     | Metal plate, washe stud & locking nut |    |      |    |
| Connection            |     | 2 – DN8<br>n ½" BSF                   |    |      |    |
| Min dynamic pressure  |     |                                       |    | 0.1  |    |
| Max dynamic pressure  |     |                                       |    | 6    |    |
| Max static pressure   |     |                                       |    | 16   |    |
| Max water temperature |     |                                       |    | 60°C |    |
| Flow rates            |     |                                       |    |      |    |
| Pressure              | 0.1 | 0.5                                   | 1  |      | 3  |
| L/min                 | 2   | 8                                     | 12 |      | 22 |

All Pressures are in Bar.

Dimensions supplied are nominal and subject to tolerance.

Inclusion of aerator (if supplied) or restrictors (sold separately unless stated) will affect flow rate result.

Performance details are based on trials under test conditions and for guidance only.