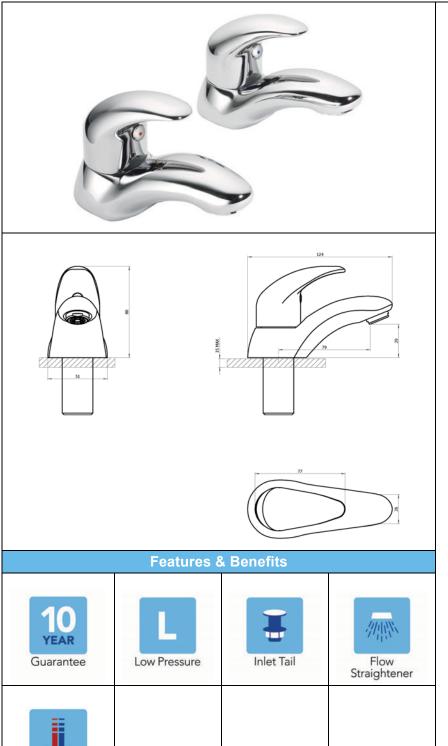

## SIGNIA 4L2102 – BATH TAP PAIR

|                        | Specification             |                        |      |   |      |  |
|------------------------|---------------------------|------------------------|------|---|------|--|
| Finish                 | Cr                        | rome                   |      |   |      |  |
| Body                   | Br                        | Brass                  |      |   |      |  |
| Fittings               | Me                        | Metal backnut & washer |      |   |      |  |
| Connection             | on 3/4" BSP threaded tail |                        |      |   |      |  |
| Min dynamic pressure   |                           |                        |      |   | 0.1  |  |
| Max dynamic pressure   |                           |                        |      |   | 6    |  |
| Max static pressure 16 |                           |                        |      |   | 16   |  |
| Max water temperature  |                           |                        |      |   | 85°C |  |
| Flow rates             |                           |                        |      |   |      |  |
| Pressure               | 0.1                       | 0.5                    | 1    |   | 3    |  |
| L/min                  | 9.1                       | 26.5                   | 38.4 | 1 | 68.4 |  |
| All December           | : D-                      |                        |      |   |      |  |

All Pressures are in Bar.

Tested at 0.2 bar

Dimensions supplied are nominal and subject to tolerance.

Inclusion of aerator (if supplied) or restrictors (sold separately unless stated) will affect flow rate result.