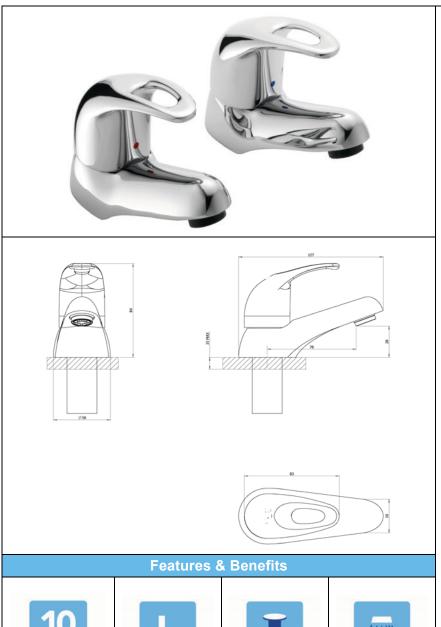

## IZZI 4G4092 – BATH TAP PAIR

|                |                                                                                                                                                                                                                                                                                                                                                                                   | Sp          | ecit                   | icatio | n      |       |       |   |
|----------------|-----------------------------------------------------------------------------------------------------------------------------------------------------------------------------------------------------------------------------------------------------------------------------------------------------------------------------------------------------------------------------------|-------------|------------------------|--------|--------|-------|-------|---|
|                | Finish                                                                                                                                                                                                                                                                                                                                                                            |             | Chrome                 |        |        |       |       |   |
|                | Body                                                                                                                                                                                                                                                                                                                                                                              |             | Brass                  |        |        |       |       |   |
|                | Fittings                                                                                                                                                                                                                                                                                                                                                                          |             | Metal backnut & washer |        |        |       |       |   |
|                | Connection                                                                                                                                                                                                                                                                                                                                                                        |             | 3/4" BSP threaded tail |        |        |       |       |   |
|                | Min dyn                                                                                                                                                                                                                                                                                                                                                                           | ic pressure |                        |        | 0.1    |       |       |   |
|                | Max dynamic pressure                                                                                                                                                                                                                                                                                                                                                              |             |                        |        | e      | 6     |       |   |
|                | Max static pressure                                                                                                                                                                                                                                                                                                                                                               |             |                        |        |        | 16    |       |   |
|                | Max water temperature                                                                                                                                                                                                                                                                                                                                                             |             |                        |        |        | 85°C  |       |   |
| Flow rates     |                                                                                                                                                                                                                                                                                                                                                                                   |             |                        |        |        |       |       |   |
| L              | Pressure                                                                                                                                                                                                                                                                                                                                                                          | 0.1         |                        | 0.5    | 1      |       | 3     |   |
|                | L/min                                                                                                                                                                                                                                                                                                                                                                             | 11          | 1.7                    | 40.2   | 58.6   | 6 104 |       |   |
|                | All Pressures are in Bar.  Dimensions supplied are nominal and subject to tolerance.  Inclusion of aerator (if supplied) or restrictors (sold separately unless stated) will affect flow rate result.  Performance details are based on trials under test conditions and for guidance only.  The Company reserves the right to change product specification without prior notice. |             |                        |        |        |       |       |   |
| Certifications |                                                                                                                                                                                                                                                                                                                                                                                   |             |                        |        |        |       |       |   |
|                | <b>♦ 23.3 l/min</b>                                                                                                                                                                                                                                                                                                                                                               |             |                        |        |        |       |       |   |
|                | 1802025 - F                                                                                                                                                                                                                                                                                                                                                                       | eb          | 23                     | Test   | ted at | 0.7   | 2 bar | l |
|                |                                                                                                                                                                                                                                                                                                                                                                                   |             |                        |        |        |       |       | 1 |