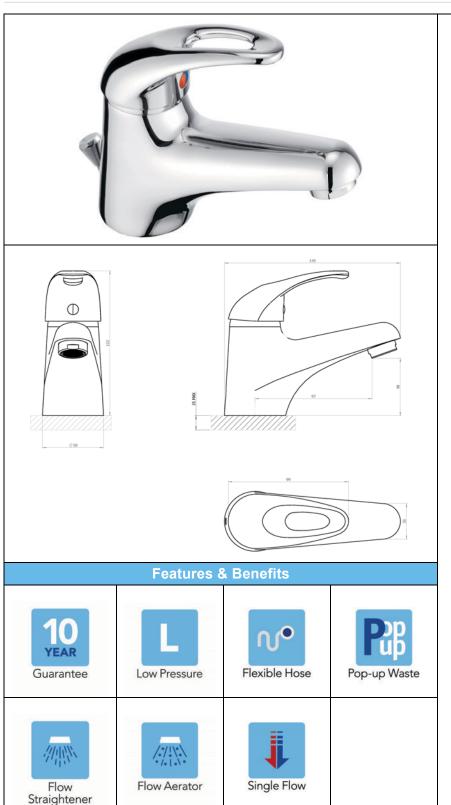

## IZZI 4G4093 – MONO BASIN MIXER

| Specification         |     |                                                    |      |      |      |
|-----------------------|-----|----------------------------------------------------|------|------|------|
| Finish                | Ch  | Chrome                                             |      |      |      |
| Body                  | Bra | Brass                                              |      |      |      |
| Fittings              |     | Metal plate, washer, stud & locking nut            |      |      |      |
| Connection            |     | M12 – DN8 flexible hoses with ½" BSP threaded ends |      |      |      |
| Min dynamic pressure  |     |                                                    |      | 0.1  |      |
| Max dynamic pressure  |     |                                                    |      | 6    |      |
| Max static pressure   |     |                                                    |      | 16   |      |
| Max water temperature |     |                                                    |      | 60°C |      |
| Flow rates            |     |                                                    |      |      |      |
| Pressure              | 0.1 | 0.5                                                | 1    |      | 3    |
| L/min                 | 2.3 | 8.2                                                | 12.3 | 3    | 22.8 |

All Pressures are in Bar.

Dimensions supplied are nominal and subject to tolerance.

Inclusion of aerator (if supplied) or restrictors (sold separately unless stated) will affect flow rate result.

Performance details are based on trials under test conditions and for guidance only.