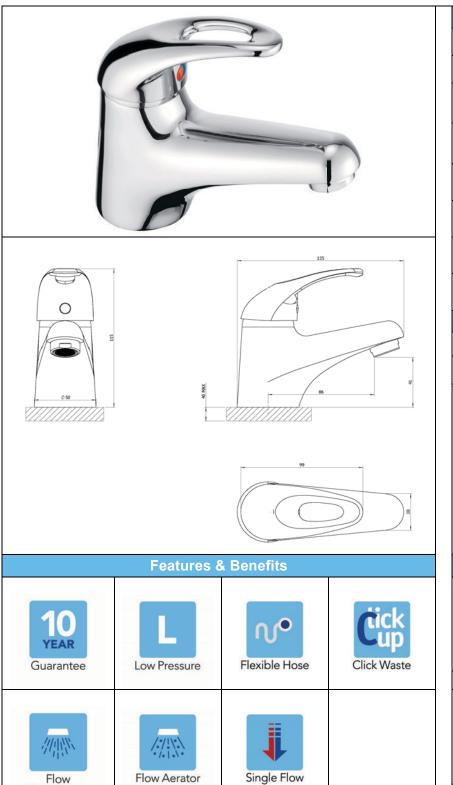

## IZZI 4G4094 – MINI MONO BASIN MIXER

| Specification         |     |                                                 |      |      |      |
|-----------------------|-----|-------------------------------------------------|------|------|------|
| Finish                | Cł  | Chrome                                          |      |      |      |
| Body                  | Br  | Brass                                           |      |      |      |
| Fittings              |     | etal plate<br>id & lock                         |      | er,  |      |
| Connection            |     | M12 – DN8 flexible hose with ½" BSP threaded en |      |      |      |
| Min dynamic pressure  |     |                                                 |      | 0.1  |      |
| Max dynamic pressure  |     |                                                 |      | 6    |      |
| Max static pressure   |     |                                                 |      | 16   |      |
| Max water temperature |     |                                                 |      | 60°C |      |
| Flow rates            |     |                                                 |      |      |      |
| Pressure              | 0.1 | 0.5                                             | 1    |      | 3    |
| L/min                 | 2.5 | 8.9                                             | 13.2 | 2    | 23.5 |