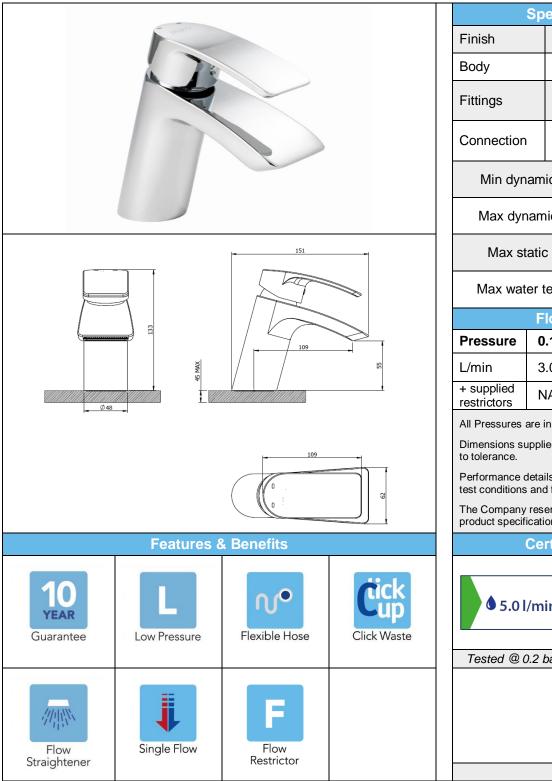

## WATERFALL 4K7002 – MINI MONO BASIN

|                                                                                                    | Speci                                         | ficatio                                              | n                 |      |             |  |
|----------------------------------------------------------------------------------------------------|-----------------------------------------------|------------------------------------------------------|-------------------|------|-------------|--|
| Finish Chrome plate                                                                                |                                               |                                                      |                   |      |             |  |
| Body                                                                                               | Brass                                         |                                                      |                   |      |             |  |
| Fittings                                                                                           |                                               | Metal plate, washer, stud & locking nut              |                   |      |             |  |
| Connection                                                                                         | wit                                           | M10 - DN8 Flexible hoses with 1/2" BSP threaded ends |                   |      |             |  |
| Min dynamic pressure                                                                               |                                               |                                                      |                   | 0.1  |             |  |
| Max dynamic pressure                                                                               |                                               |                                                      |                   | 6    |             |  |
| Max static pressure                                                                                |                                               |                                                      |                   |      | 16          |  |
| Max water temperature                                                                              |                                               |                                                      |                   | 60°C |             |  |
| Flow rates                                                                                         |                                               |                                                      |                   |      |             |  |
| Pressure                                                                                           | 0.1                                           | 0.5                                                  | 1                 |      | 3           |  |
| L/min                                                                                              | 3.0                                           | 8.5                                                  | 13                |      | 22.8        |  |
| + supplied restrictors                                                                             | NA                                            | NA                                                   | 8.5               |      | 10          |  |
| All Pressures at to tolerance.  Performance of test conditions  The Company product specifications | upplied a<br>details ar<br>and for<br>reserve | re nominate based of guidance sthe right             | on trial<br>only. | s u  | ınder<br>ge |  |
|                                                                                                    | Certifi                                       | cation                                               | s                 |      |             |  |
| <b>♦</b> 5.01  Tested @ 0                                                                          |                                               |                                                      |                   |      |             |  |