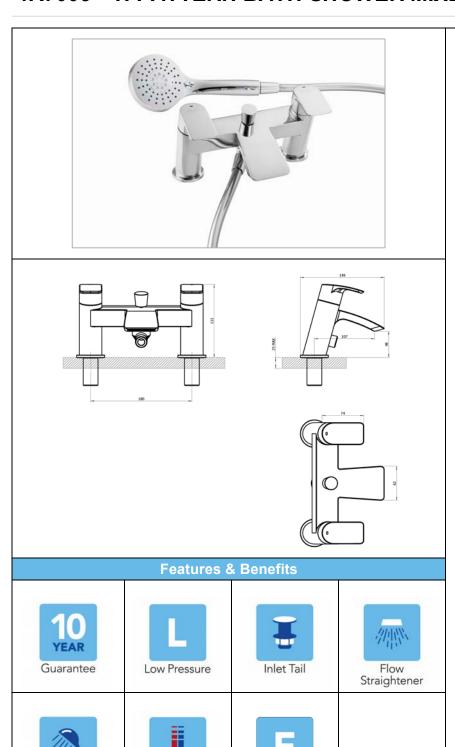

## WATERFALL 4K7005 – H PATTERN BATH SHOWER MIXER

| Specification                                                             |                       |                        |                                 |                                         |           |             |
|---------------------------------------------------------------------------|-----------------------|------------------------|---------------------------------|-----------------------------------------|-----------|-------------|
| Finish                                                                    | Chrome                |                        |                                 |                                         |           |             |
| Body                                                                      | Brass                 |                        |                                 |                                         |           |             |
| Fittings                                                                  |                       | Metal backnut & washer |                                 |                                         |           |             |
| Connection                                                                | ı                     | 3/4" BSP threaded tail |                                 |                                         |           |             |
| Min dynamic pressure                                                      |                       |                        |                                 |                                         | 0.1       |             |
| Max dynamic pressure                                                      |                       |                        |                                 |                                         | 6         |             |
| Max static pressure                                                       |                       |                        |                                 |                                         | 25        |             |
| Max water temperature                                                     |                       |                        |                                 |                                         | 60°C      |             |
| Flow rates                                                                |                       |                        |                                 |                                         |           |             |
| Pressure                                                                  | 0.1                   |                        | 0.5                             | 1                                       |           | 3           |
| L/min                                                                     | 13                    |                        | 21                              | 26.4                                    | 1         | 40.5        |
| + supplied restrictors                                                    | NA                    |                        | NA                              | 29.9                                    |           | 37.4        |
| All Pressures                                                             | are i                 | n Ba                   | r.                              |                                         |           |             |
|                                                                           |                       |                        |                                 |                                         |           |             |
| Dimensions su to tolerance.                                               | uppli                 | ed aı                  | re nomin                        | al and                                  | su        | bject       |
|                                                                           | detai                 | s are                  | e based                         | on trial                                |           | ,           |
| to tolerance.  Performance of                                             | detail<br>and         | s are<br>for g         | e based<br>guidance<br>the righ | on trial<br>only.                       | s ι<br>an | under<br>ge |
| to tolerance.  Performance of test conditions  The Company product specif | detail<br>and<br>rese | s are<br>for e         | e based<br>guidance<br>the righ | on trial<br>only.<br>t to ch<br>or noti | s ι<br>an | under<br>ge |