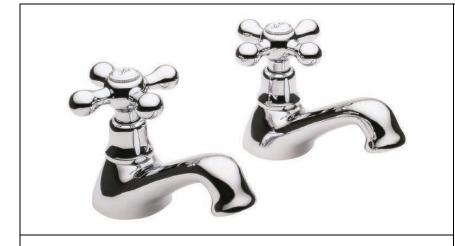

## SOUVENIR 4W9042 – BATH TAP PAIR

| Features & Benefits     |              |            |             |  |  |  |  |
|-------------------------|--------------|------------|-------------|--|--|--|--|
| 10<br>YEAR<br>Guarantee | Low Pressure | Inlet Tail | Single Flow |  |  |  |  |
|                         |              |            |             |  |  |  |  |