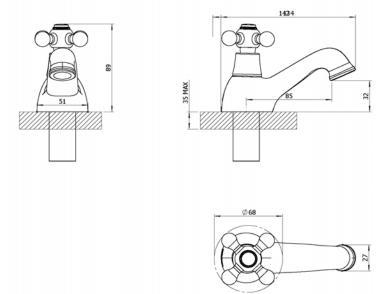

| Specification         |      |                        |      |   |      |  |  |
|-----------------------|------|------------------------|------|---|------|--|--|
| Finish                | Ch   | Chrome                 |      |   |      |  |  |
| Body                  | Br   | Brass                  |      |   |      |  |  |
| Fittings              | Me   | Metal backnut & was    |      |   |      |  |  |
| Connection            | 3/4" | 3/4" BSP threaded tail |      |   |      |  |  |
| Min dynamic pressure  |      |                        |      |   | 0.1  |  |  |
| Max dynamic pressure  |      |                        |      |   | 6    |  |  |
| Max static pressure   |      |                        |      |   | 16   |  |  |
| Max water temperature |      |                        |      |   | 85°C |  |  |
| Flow rates            |      |                        |      |   |      |  |  |
| Pressure              | 0.1  | 0.5                    | 1    |   | 3    |  |  |
| L/min                 | 10.3 | 29.1                   | 41.9 | ) | 75.2 |  |  |

All Pressures are in Bar.

Dimensions supplied are nominal and subject to tolerance.

Inclusion of aerator (if supplied) or restrictors (sold separately unless stated) will affect flow rate result.

Performance details are based on trials under test conditions and for guidance only.