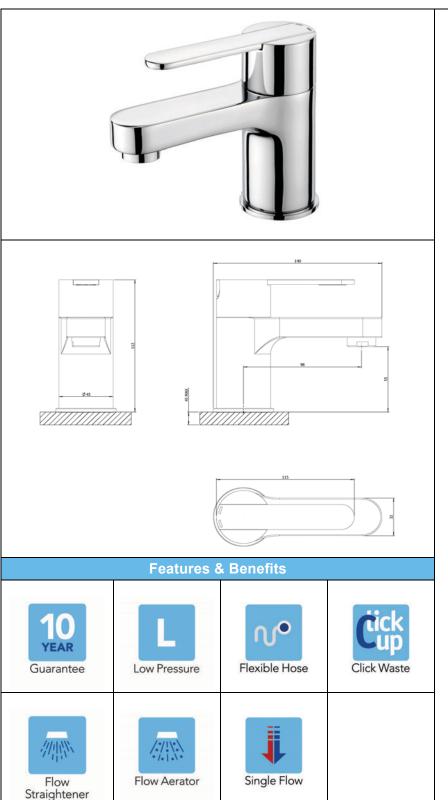

## STRATA 4K6002 – MINI MONO BASIN

| Specification         |     |                                                    |     |     |      |    |
|-----------------------|-----|----------------------------------------------------|-----|-----|------|----|
| Finish                | C   | Chrome                                             |     |     |      |    |
| Body                  | E   | Brass                                              |     |     |      |    |
| Fittings              |     | Metal plate, washer, stud & locking nut            |     |     |      |    |
| Connection            |     | M12 – DN8 flexible hoses with ½" BSP threaded ends |     |     |      |    |
| Min dynamic pressure  |     |                                                    |     |     | 0.1  |    |
| Max dynamic pressure  |     |                                                    |     |     | 6    |    |
| Max static pressure   |     |                                                    |     |     | 16   |    |
| Max water temperature |     |                                                    |     |     | 60°C |    |
| Flow rates            |     |                                                    |     |     |      |    |
| Pressure              | 0.1 |                                                    | 0.5 | 1   |      | 3  |
| L/min                 | 1.2 |                                                    | 6.2 | 9.6 |      | 18 |
|                       |     |                                                    |     |     |      |    |

All Pressures are in Bar.

Dimensions supplied are nominal and subject to tolerance.

Inclusion of aerator (if supplied) or restrictors (sold separately unless stated) will affect flow rate result.

Performance details are based on trials under test conditions and for guidance only.

The Company reserves the right to change product specification without prior notice.