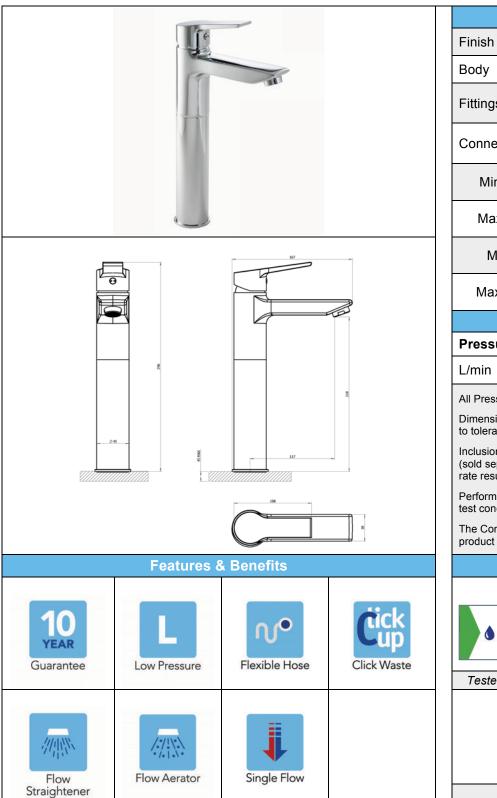

## **TEMPEST** 4K7102 - TALL BASIN MIXER

| Specification                                                                                      |         |                                                    |      |  |      |  |
|----------------------------------------------------------------------------------------------------|---------|----------------------------------------------------|------|--|------|--|
| Finish                                                                                             | CI      | Chrome                                             |      |  |      |  |
| Body                                                                                               | Ві      | Brass                                              |      |  |      |  |
| Fittings                                                                                           |         | tal plate, washer,<br>d & locking nut              |      |  |      |  |
| Connection                                                                                         |         | M10 – DN8 flexible hoses with ½" BSP threaded ends |      |  |      |  |
| Min dynamic pressure                                                                               |         |                                                    |      |  | 0.1  |  |
| Max dynamic pressure 6                                                                             |         |                                                    |      |  | 6    |  |
| Max static pressure                                                                                |         |                                                    |      |  | 16   |  |
| Max wat                                                                                            | peratur | e 60°C                                             |      |  |      |  |
| Flow rates                                                                                         |         |                                                    |      |  |      |  |
| Pressure                                                                                           | 0.1     | 0.5                                                | 1    |  | 3    |  |
| L/min                                                                                              | 2.8     | 8.5                                                | 12.5 |  | 22.1 |  |
| All Pressures are in Bar.                                                                          |         |                                                    |      |  |      |  |
| Dimensions supplied are nominal and subject to tolerance.                                          |         |                                                    |      |  |      |  |
| Inclusion of aerator (if supplied) or restrictors (sold separately unless stated) will affect flow |         |                                                    |      |  |      |  |

rate result.

Performance details are based on trials under test conditions and for guidance only.

The Company reserves the right to change product specification without prior notice.

| <b>♦</b> 5.0 l/min |  |
|--------------------|--|
| Tested at 0.2 bar  |  |
|                    |  |