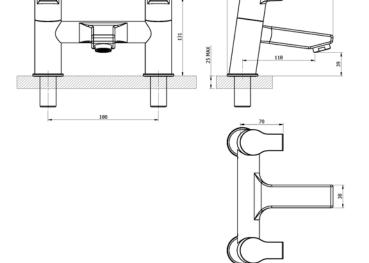

All Pressures are in Bar.

Dimensions supplied are nominal and subject to tolerance.

Inclusion of aerator (if supplied) or restrictors (sold separately unless stated) will affect flow rate result.

Performance details are based on trials under test conditions and for guidance only.