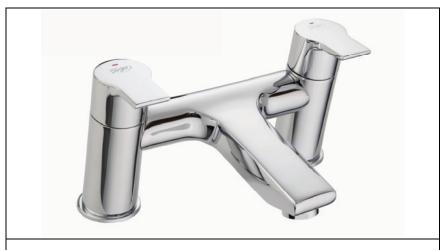

## TEMPEST 4K7103 – BATH FILLER

| Features & Benefits     |              |            |                      |  |  |  |  |
|-------------------------|--------------|------------|----------------------|--|--|--|--|
| 10<br>YEAR<br>Guarantee | Low Pressure | Inlet Tail | Flow<br>Straightener |  |  |  |  |
| Flow Aerator            | Single Flow  |            |                      |  |  |  |  |