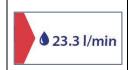

| Specification        |      |          |        |    |     |  |  |  |
|----------------------|------|----------|--------|----|-----|--|--|--|
| Finish               | Ch   | Chrome   |        |    |     |  |  |  |
| Body                 | Bra  | Brass    |        |    |     |  |  |  |
| Fittings             | Ме   | tal back | washer |    |     |  |  |  |
| Connection           | 3/4" | BSP thre | tail   |    |     |  |  |  |
| Min dynamic pressure |      |          |        |    | 0.1 |  |  |  |
| Max dyr              | 6    |          |        |    |     |  |  |  |
| Max static pressure  |      |          |        |    | 25  |  |  |  |
| Max wat              | 60°C |          |        |    |     |  |  |  |
| Flow rates           |      |          |        |    |     |  |  |  |
| Pressure             | 0.1  | 0.5      | 1      |    | 3   |  |  |  |
| L/min                | 16.1 | 36.6     | 52     | 90 |     |  |  |  |

Tested at 0.2 bar

COMAP UK Ltd. Unit C6, William Way, Moss Ind Est, St Helens Rd, Leigh. Lancashire. WN7 3PT www.comaptaps.co.uk