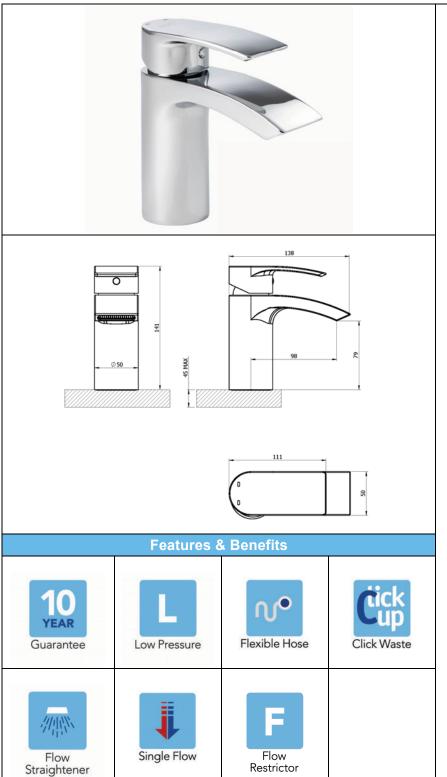

## LAMINA 4K9001 – MONO BASIN MIXER

|                                                                                                      | Speci                                           | ficatio                                            | n                             |         |   |
|------------------------------------------------------------------------------------------------------|-------------------------------------------------|----------------------------------------------------|-------------------------------|---------|---|
| Finish                                                                                               | Ch                                              | Chrome                                             |                               |         |   |
| Body                                                                                                 | Bra                                             | ass                                                |                               |         |   |
| Fittings                                                                                             |                                                 | tal plate<br>d & lock                              |                               |         |   |
| Connection                                                                                           |                                                 | M10 – DN8 flexible hoses with ½" BSP threaded ends |                               |         |   |
| Min dynamic pressure                                                                                 |                                                 |                                                    |                               | 0.1     |   |
| Max dynamic pressure                                                                                 |                                                 |                                                    |                               | 6       |   |
| Max static pressure                                                                                  |                                                 |                                                    |                               | 16      |   |
| Max water temperature                                                                                |                                                 |                                                    |                               | 60°C    |   |
| Flow rates                                                                                           |                                                 |                                                    |                               |         |   |
| Pressure                                                                                             | 0.1                                             | 0.5                                                | 1                             | 3       |   |
| L/min                                                                                                | 3                                               | 8                                                  | 12.9 22.3                     |         | 3 |
| + supplied restrictors                                                                               | NA                                              | NA                                                 | 8.1                           | 10      |   |
| All Pressures                                                                                        | ara in Ba                                       |                                                    |                               |         |   |
| , i 1000u100                                                                                         | are iii ba                                      | r.                                                 |                               |         |   |
| Dimensions su to tolerance.                                                                          |                                                 |                                                    | al and                        | subject |   |
| Dimensions su                                                                                        | upplied a                                       | re nomin<br>e based                                | on trial                      | j       |   |
| Dimensions su<br>to tolerance.                                                                       | upplied a details ar and for reserves           | re nomin e based guidance s the righ               | on trial<br>only.             | s under |   |
| Dimensions su<br>to tolerance.<br>Performance of<br>test conditions<br>The Company<br>product specif | upplied a details ar and for reserves ication w | re nomin e based guidance s the righ               | on trial<br>only.<br>t to cha | s under |   |