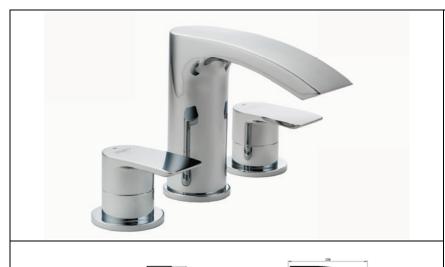

## LAMINA 4K9003 – 3 HOLE BATH FILLER

| 10<br>YEAR<br>Guarantee | High Pressure | Inlet Tail | Flow<br>Straightener |
|-------------------------|---------------|------------|----------------------|
| Single Flow             |               |            |                      |

**Features & Benefits** 

| Specification                     |   |                     |      |      |       |      |
|-----------------------------------|---|---------------------|------|------|-------|------|
| Finish                            |   | Chrome              |      |      |       |      |
| Body                              |   | Brass               |      |      |       |      |
| Fittings                          |   | Metal backnut & was |      |      | asher |      |
| Connection 3/4" BSP threaded tail |   |                     |      |      |       |      |
| Min dynamic pressure              |   |                     |      |      | 0.4   |      |
| Max dynamic pressure              |   |                     |      |      | 6     |      |
| Max static pressure 25            |   |                     |      |      | 25    |      |
| Max water temperature 6           |   |                     |      |      | 60°C  |      |
| Flow rates                        |   |                     |      |      |       |      |
| Pressure                          | 0 | .1                  | 0.5  | 1    |       | 3    |
| L/min                             | 7 | .1                  | 16.6 | 23.7 | 7     | 41.2 |