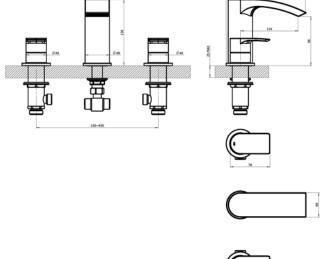

**Features & Benefits** 

| Specification                     |   |                     |      |      |       |      |
|-----------------------------------|---|---------------------|------|------|-------|------|
| Finish                            |   | Chrome              |      |      |       |      |
| Body                              |   | Brass               |      |      |       |      |
| Fittings                          |   | Metal backnut & was |      |      | asher |      |
| Connection 3/4" BSP threaded tail |   |                     |      |      |       |      |
| Min dynamic pressure              |   |                     |      |      | 0.4   |      |
| Max dynamic pressure              |   |                     |      |      | 6     |      |
| Max static pressure 25            |   |                     |      |      | 25    |      |
| Max water temperature 6           |   |                     |      |      | 60°C  |      |
| Flow rates                        |   |                     |      |      |       |      |
| Pressure                          | 0 | .1                  | 0.5  | 1    |       | 3    |
| L/min                             | 7 | .1                  | 16.6 | 23.7 | 7     | 41.2 |

All Pressures are in Bar.

Dimensions supplied are nominal and subject to tolerance.

Inclusion of aerator (if supplied) or restrictors (sold separately unless stated) will affect flow rate result.

Performance details are based on trials under test conditions and for guidance only.