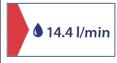

## STRATA BLADE 4K6051 - BATH PILLAR TAP PAIR

|                          | Specification                   |                        |    |  |      |  |
|--------------------------|---------------------------------|------------------------|----|--|------|--|
| Finish                   | Chrome                          |                        |    |  |      |  |
| Body                     | Br                              | ass                    |    |  |      |  |
| Fittings                 | Me                              | Metal backnut & washer |    |  |      |  |
| Connection               | nnection 3/4" BSP threaded tail |                        |    |  |      |  |
| Min dynamic pressure 0.1 |                                 |                        |    |  |      |  |
| Max dynamic pressure 6   |                                 |                        |    |  |      |  |
| Max static pressure 16   |                                 |                        |    |  |      |  |
| Max water temperature    |                                 |                        |    |  | 85°C |  |
| Flow rates               |                                 |                        |    |  |      |  |
| Pressure                 | 0.1                             | 0.5                    | 1  |  | 3    |  |
| L/min                    | 8                               | 24.2                   | 35 |  | 62.1 |  |