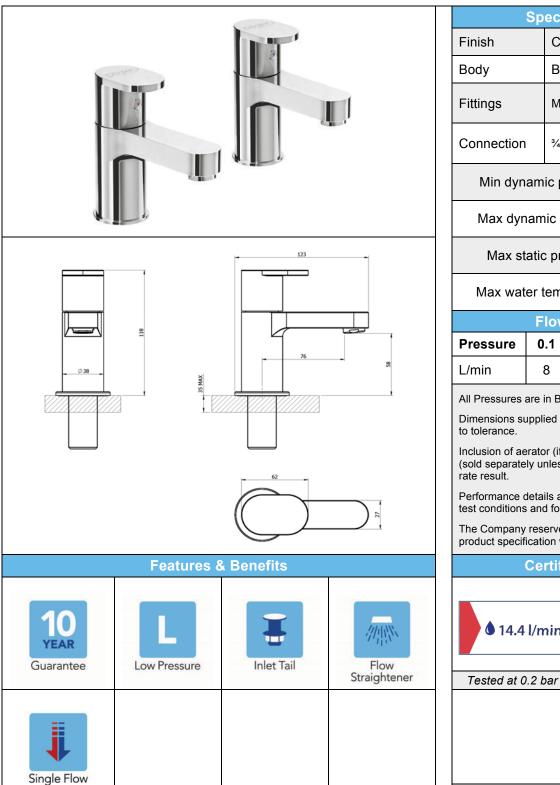

## STRATA BLADE 4K6051 - BATH PILLAR TAP PAIR

|                          | Specification                   |                        |    |  |      |  |
|--------------------------|---------------------------------|------------------------|----|--|------|--|
| Finish                   | Chrome                          |                        |    |  |      |  |
| Body                     | Br                              | ass                    |    |  |      |  |
| Fittings                 | Me                              | Metal backnut & washer |    |  |      |  |
| Connection               | nnection 3/4" BSP threaded tail |                        |    |  |      |  |
| Min dynamic pressure 0.1 |                                 |                        |    |  |      |  |
| Max dynamic pressure 6   |                                 |                        |    |  |      |  |
| Max static pressure 16   |                                 |                        |    |  |      |  |
| Max water temperature    |                                 |                        |    |  | 85°C |  |
| Flow rates               |                                 |                        |    |  |      |  |
| Pressure                 | 0.1                             | 0.5                    | 1  |  | 3    |  |
| L/min                    | 8                               | 24.2                   | 35 |  | 62.1 |  |

All Pressures are in Bar.

Dimensions supplied are nominal and subject

Inclusion of aerator (if supplied) or restrictors (sold separately unless stated) will affect flow

Performance details are based on trials under test conditions and for guidance only.

The Company reserves the right to change product specification without prior notice.

|    | 40 |     |     |    |
|----|----|-----|-----|----|
| Δľ |    | cat | חוי | ne |
|    |    |     |     |    |

COMAP UK Ltd. Unit C6, William Way, Moss Ind Est, St Helens Rd, Leigh. Lancashire. WN7 3PT www.comaptaps.co.uk