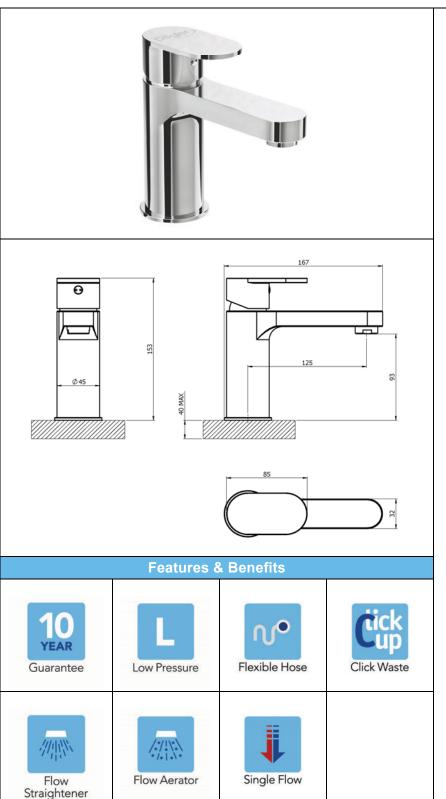

## STRATA BLADE 4K6052 – MONO BASIN

| Specification         |     |                                                    |     |      |      |
|-----------------------|-----|----------------------------------------------------|-----|------|------|
| Finish                | Cr  | Chrome                                             |     |      |      |
| Body                  | Br  | Brass                                              |     |      |      |
| Fittings              |     | Metal plate, washer, stud & locking nut            |     |      |      |
| Connection            |     | M12 – DN8 flexible hoses with ½" BSP threaded ends |     |      |      |
| Min dynamic pressure  |     |                                                    |     | 0.1  |      |
| Max dynamic pressure  |     |                                                    |     | 6    |      |
| Max static pressure   |     |                                                    |     | 16   |      |
| Max water temperature |     |                                                    |     | 60°C |      |
| Flow rates            |     |                                                    |     |      |      |
| Pressure              | 0.1 | 0.5                                                | 1   |      | 3    |
| L/min                 | 1.1 | 5.9                                                | 9.3 |      | 17.5 |

All Pressures are in Bar.

Dimensions supplied are nominal and subject to tolerance.

Inclusion of aerator (if supplied) or restrictors (sold separately unless stated) will affect flow rate result.

Performance details are based on trials under test conditions and for guidance only.