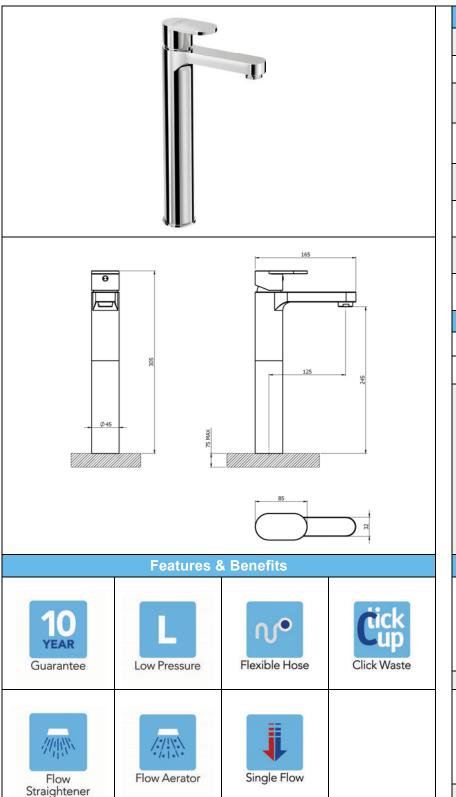

## STRATA BLADE 4K6054 - TALL MONO BASIN

| Specification         |     |                                                    |     |      |      |
|-----------------------|-----|----------------------------------------------------|-----|------|------|
| Finish                | Cł  | rome                                               |     |      |      |
| Body                  | Br  | Brass                                              |     |      |      |
| Fittings              |     | Metal plate, washer, stud & locking nut            |     |      |      |
| Connection            |     | M12 – DN8 flexible hoses with ½" BSP threaded ends |     |      |      |
| Min dynamic pressure  |     |                                                    |     | 0.1  |      |
| Max dynamic pressure  |     |                                                    |     | 6    |      |
| Max static pressure   |     |                                                    |     | 16   |      |
| Max water temperature |     |                                                    |     | 60°C |      |
| Flow rates            |     |                                                    |     |      |      |
| Pressure              | 0.1 | 0.5                                                | 1   |      | 3    |
| L/min                 | 1.1 | 5.9                                                | 9.1 |      | 17.2 |

All Pressures are in Bar.

Dimensions supplied are nominal and subject to tolerance.

Inclusion of aerator (if supplied) or restrictors (sold separately unless stated) will affect flow rate result.

Performance details are based on trials under test conditions and for guidance only.