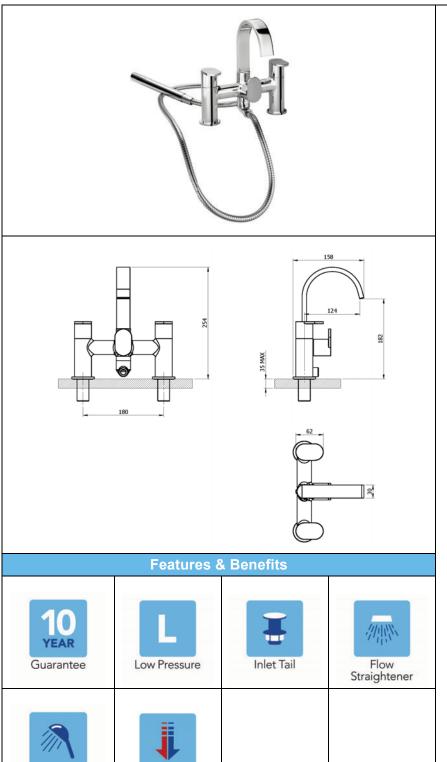

## STRATA BLADE 4K6060 – BATH SHOWER MIXER

Single Flow

Shower Kit Included

| Specification         |      |                        |      |   |      |  |
|-----------------------|------|------------------------|------|---|------|--|
| Finish                | Cł   | Chrome                 |      |   |      |  |
| Body                  | Br   | Brass                  |      |   |      |  |
| Fittings              | Me   | Metal backnut & washer |      |   |      |  |
| Connection            | 3/4" | 3/4" BSP threaded tail |      |   |      |  |
| Min dynamic pressure  |      |                        |      |   | 0.4  |  |
| Max dynamic pressure  |      |                        |      |   | 6    |  |
| Max static pressure   |      |                        |      |   | 25   |  |
| Max water temperature |      |                        |      |   | 60°C |  |
| Flow rates            |      |                        |      |   |      |  |
| Pressure              | 0.1  | 0.5                    | 1    |   | 3    |  |
| L/min                 | 3.4  | 13.1                   | 19.5 | 5 | 33.1 |  |

All Pressures are in Bar.

Dimensions supplied are nominal and subject to tolerance.

Inclusion of aerator (if supplied) or restrictors (sold separately unless stated) will affect flow rate result.

Performance details are based on trials under test conditions and for guidance only.