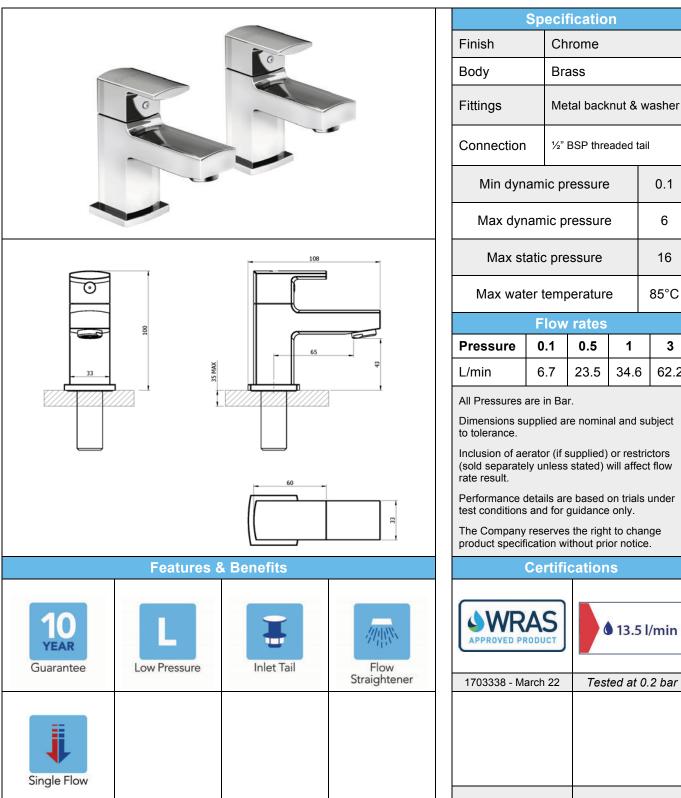

## **MANTA** 4S8001 - BASIN TAP PAIR

| Specification                                                                       |      |                        |      |   |      |
|-------------------------------------------------------------------------------------|------|------------------------|------|---|------|
| Finish                                                                              | CI   | Chrome                 |      |   |      |
| Body                                                                                | Ві   | Brass                  |      |   |      |
| Fittings                                                                            | М    | Metal backnut & washer |      |   |      |
| Connection                                                                          | 1/2" | ½" BSP threaded tail   |      |   |      |
| Min dynamic pressure 0.1                                                            |      |                        |      |   |      |
| Max dynamic pressure 6                                                              |      |                        |      |   | 6    |
| Max static pressure 16                                                              |      |                        |      |   | 16   |
| Max water temperature 85°C                                                          |      |                        |      |   | 85°C |
| Flow rates                                                                          |      |                        |      |   |      |
| Pressure                                                                            | 0.1  | 0.5                    | 1    |   | 3    |
| L/min                                                                               | 6.7  | 23.5                   | 34.6 | 3 | 62.2 |
| All Pressures are in Bar.  Dimensions supplied are nominal and subject to tolerance |      |                        |      |   |      |

Inclusion of aerator (if supplied) or restrictors (sold separately unless stated) will affect flow

Performance details are based on trials under test conditions and for guidance only.

The Company reserves the right to change product specification without prior notice.