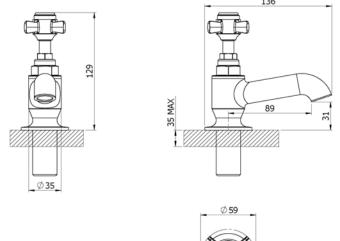

| Specification         |      |                        |      |     |     |  |
|-----------------------|------|------------------------|------|-----|-----|--|
| Finish                | Ch   | Chrome                 |      |     |     |  |
| Body                  | Bra  | Brass                  |      |     |     |  |
| Fittings              | Me   | Metal backnut & washer |      |     |     |  |
| Connection            | 3/4" | 3/4" BSP threaded tail |      |     |     |  |
| Min dynamic pressure  |      |                        |      | 0.1 |     |  |
| Max dynamic pressure  |      |                        |      | 6   |     |  |
| Max static pressure   |      |                        |      | 16  |     |  |
| Max water temperature |      |                        | 85°C |     |     |  |
| Flow rates            |      |                        |      |     |     |  |
| Pressure              | 0.1  | 0.5                    | 1    |     | 3   |  |
| L/min                 | 15.9 | 53.4                   | 77.8 | 3   | 139 |  |

All Pressures are in Bar.

Dimensions supplied are nominal and subject to tolerance.

Inclusion of aerator (if supplied) or restrictors (sold separately unless stated) will affect flow rate result.

Performance details are based on trials under test conditions and for guidance only.