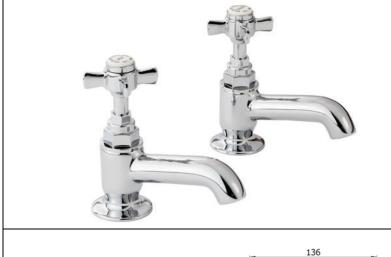

## SEQUEL 477032 – BATH TAP PAIR

| Features & Benefits     |              |            |             |  |  |  |
|-------------------------|--------------|------------|-------------|--|--|--|
| 10<br>YEAR<br>Guarantee | Low Pressure | Inlet Tail | Single Flow |  |  |  |
|                         |              |            |             |  |  |  |