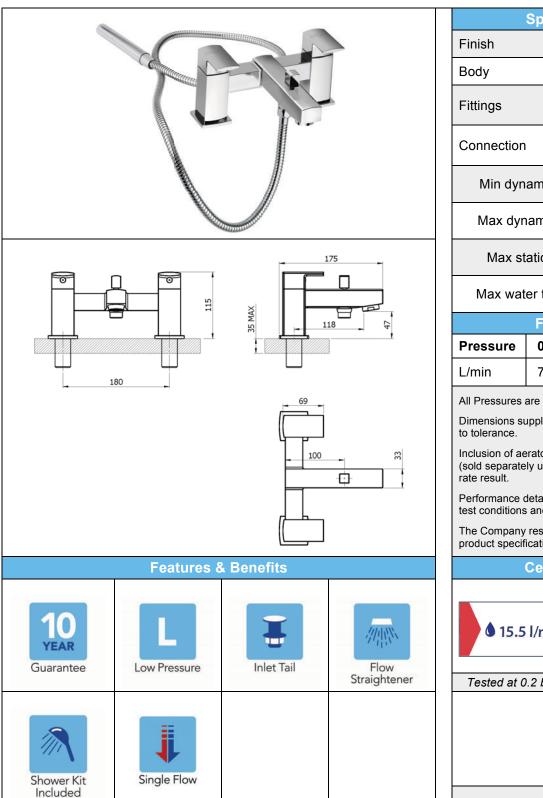

## MANTA 4S8005 – BATH SHOWER MIXER

| Specification                                                                                                   |     |                        |      |      |     |      |
|-----------------------------------------------------------------------------------------------------------------|-----|------------------------|------|------|-----|------|
| Finish                                                                                                          | (   | Chrome                 |      |      |     |      |
| Body                                                                                                            | E   | Brass                  |      |      |     |      |
| Fittings                                                                                                        | N   | Metal backnut & washer |      |      |     |      |
| Connection                                                                                                      | 3,  | 3/4" BSP threaded tail |      |      |     |      |
| Min dynamic pressure                                                                                            |     |                        |      |      | 0.1 |      |
| Max dynamic pressure                                                                                            |     |                        |      |      | 6   |      |
| Max static pressure                                                                                             |     |                        |      |      | 25  |      |
| Max water temperature                                                                                           |     |                        |      |      |     | 60°C |
| Flow rates                                                                                                      |     |                        |      |      |     |      |
| Pressure                                                                                                        | 0.1 |                        | 0.5  | 1    |     | 3    |
| L/min                                                                                                           | 7.3 |                        | 27.5 | 40.6 |     | 73.6 |
| All Pressures are in Bar.                                                                                       |     |                        |      |      |     |      |
| Dimensions supplied are nominal and subject to tolerance.                                                       |     |                        |      |      |     |      |
| Inclusion of aerator (if supplied) or restrictors (sold separately unless stated) will affect flow rate result. |     |                        |      |      |     |      |
| Performance details are based on trials under test conditions and for guidance only.                            |     |                        |      |      |     |      |
| The Company reserves the right to change product specification without prior notice.                            |     |                        |      |      |     |      |
| Certifications                                                                                                  |     |                        |      |      |     |      |