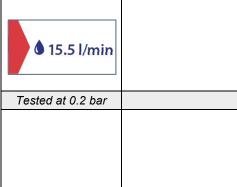

## MANTA 4S8005 – BATH SHOWER MIXER

| Specification                                                                                                   |     |                        |      |      |     |      |
|-----------------------------------------------------------------------------------------------------------------|-----|------------------------|------|------|-----|------|
| Finish                                                                                                          | (   | Chrome                 |      |      |     |      |
| Body                                                                                                            | E   | Brass                  |      |      |     |      |
| Fittings                                                                                                        | N   | Metal backnut & washer |      |      |     |      |
| Connection                                                                                                      | 3,  | 3/4" BSP threaded tail |      |      |     |      |
| Min dynamic pressure                                                                                            |     |                        |      |      | 0.1 |      |
| Max dynamic pressure                                                                                            |     |                        |      |      | 6   |      |
| Max static pressure                                                                                             |     |                        |      |      | 25  |      |
| Max water temperature                                                                                           |     |                        |      |      |     | 60°C |
| Flow rates                                                                                                      |     |                        |      |      |     |      |
| Pressure                                                                                                        | 0.1 |                        | 0.5  | 1    |     | 3    |
| L/min                                                                                                           | 7.3 |                        | 27.5 | 40.6 |     | 73.6 |
| All Pressures are in Bar.                                                                                       |     |                        |      |      |     |      |
| Dimensions supplied are nominal and subject to tolerance.                                                       |     |                        |      |      |     |      |
| Inclusion of aerator (if supplied) or restrictors (sold separately unless stated) will affect flow rate result. |     |                        |      |      |     |      |
| Performance details are based on trials under test conditions and for guidance only.                            |     |                        |      |      |     |      |
| The Company reserves the right to change product specification without prior notice.                            |     |                        |      |      |     |      |
| Certifications                                                                                                  |     |                        |      |      |     |      |