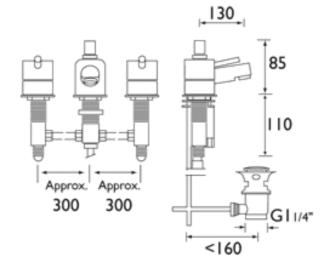

### **Product** Specification

Product Code: PM 3HBAS C Finish: Chrome Plated **Product Type:** Contemporary

Construction: Body is of brass construction and

is designed to conform to BS EN 200 1/4 turn 1/2" Ceramic Disc Valves Valve Type:

Suitable for all plumbing systems Supply: Inlet Connections: 1/2" BSP

Working Pressures: Min 0.2bar, Max 8.0bar

BRISTA