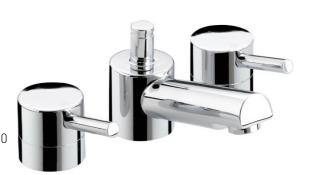

## 3 Hole Basin Mixer with Pop-Up Waste

### **Product** Specification

Product Code: PM 3HBAS C Finish: Chrome Plated **Product Type:** Contemporary

Construction: Body is of brass construction and

is designed to conform to BS EN 200 1/4 turn 1/2" Ceramic Disc Valves Valve Type: