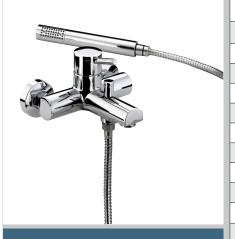

# PRISM Tap Range Prism Wall Mounted

Bath Shower Mixer Chrome

|   |                 |    | ıre |     |
|---|-----------------|----|-----|-----|
| _ | $\sim$ $\simeq$ | т. | ıra | · O |
|   |                 |    |     | ◌.  |
|   |                 |    |     |     |

- Thermostatic cartridge preset to a maximum of 43°C
- Requires a minimum pressure of 1 bar
- Single-function rub-clean anti-limescale handset and wall bracket
- 1.5m shower hose

| Specification                     |                          |  |  |  |  |
|-----------------------------------|--------------------------|--|--|--|--|
| Style:                            | Contemporary             |  |  |  |  |
| Product Type:                     | Bathroom Taps            |  |  |  |  |
| Finish/Colour:                    | Chrome                   |  |  |  |  |
| Main Construction Material:       | Brass                    |  |  |  |  |
| Mount Type:                       | Wall Mounted             |  |  |  |  |
| Handle Type:                      | Lever                    |  |  |  |  |
| Connection Inlet:                 | 3/4" BSP                 |  |  |  |  |
| Number of Tap Holes Required:     | 2                        |  |  |  |  |
| Valve/Cartridge Type:             | 40mm Ceramic Cartridge   |  |  |  |  |
| Plumbing System Suitability       | All                      |  |  |  |  |
| Working Pressure Range:           | Min 1.0 Bar, Max 5.0 Bar |  |  |  |  |
| Maximum Hot Water Temperature: °c | 65                       |  |  |  |  |
| Maximum Dynamic Pressure: (bar)   | 5                        |  |  |  |  |
| Maximum Static Pressure: (bar)    | 10                       |  |  |  |  |
| Flow Type:                        | Single Flow              |  |  |  |  |
| Flow Rate: (I/min @ 3 bar)        | 24.3                     |  |  |  |  |
| Connection Outlet:                | M28 Flow Straightener    |  |  |  |  |
| Isolation Included:               | No                       |  |  |  |  |