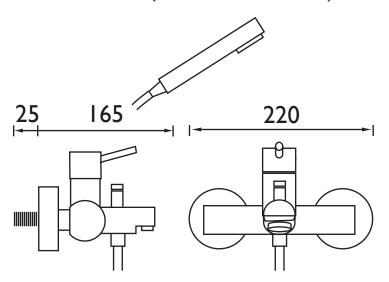

g System Suitability       | All                      |  |  |  |  |
| Working Pressure Range:           | Min 1.0 Bar, Max 5.0 Bar |  |  |  |  |
| Maximum Hot Water Temperature: °c | 65                       |  |  |  |  |
| Maximum Dynamic Pressure: (bar)   | 5                        |  |  |  |  |
| Maximum Static Pressure: (bar)    | 10                       |  |  |  |  |
| Flow Type:                        | Single Flow              |  |  |  |  |
| Flow Rate: (I/min @ 3 bar)        | 24.3                     |  |  |  |  |
| Connection Outlet:                | M28 Flow Straightener    |  |  |  |  |
| Isolation Included:               | No                       |  |  |  |  |

#### **Product Certifications:**



For more products, visit our website:



#### Dimensions (measurements in mm)



### 1500mm Hose, Rub Clean Handset & Wall Bracket

| Flow Rates (I/min)    |      |      |      |      |      |  |  |  |
|-----------------------|------|------|------|------|------|--|--|--|
| System Pressure (bar) | 1    | 2    | 3    | 4    | 5    |  |  |  |
| Through Handset       | 14   | 19.9 | 24.3 | 28.1 | 31.4 |  |  |  |
| Bath Filler (Mixed)   | 16.5 | 23.3 | 28.6 | 33   | 36.9 |  |  |  |

TECHNICAL DATA SHEET