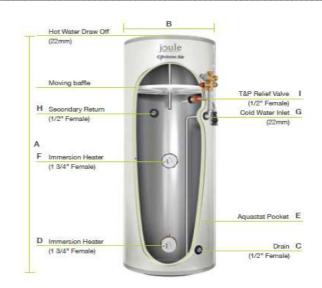

| Constructive Specifications   |                                                               |
|-------------------------------|---------------------------------------------------------------|
| Capacity                      | 150L                                                          |
| Cylinder Material             | Stainless Steel Duplex LDX 2101                               |
| Thermal Insulation            | Polyurethane foam CFC-Free and HCFC Free                      |
| Casing                        | Painted Galvanised Carbon Steel DX51D                         |
| Coil Material                 | Stainless Steel Tube AISI 316L                                |
| Weight (empty) kg             | 39                                                            |
| Weight (full) kg              | 187                                                           |
| Max. Operating Pressure (bar) | 5                                                             |
| Test Pressure (bar)           | 10                                                            |
| Max. Working Temperature (c)  | 90                                                            |
| Heating Elements              | 1 No. Incoloy Immersion                                       |
| Unvented Kit Components       | Inlet Control Group, Zone Valve, Cylinder Thermostat, Tundish |
| Coil kW Rating                | 20                                                            |
| Heat up Time (mins)           | 26                                                            |
| Product Code                  | TCEMVA-0150LFB                                                |
| Energy Efficiency Class       | В                                                             |
| Heat Loss (W)                 | 55                                                            |

| Dimensions |      |  |  |
|------------|------|--|--|
| A          | 1196 |  |  |
| В          | 540  |  |  |