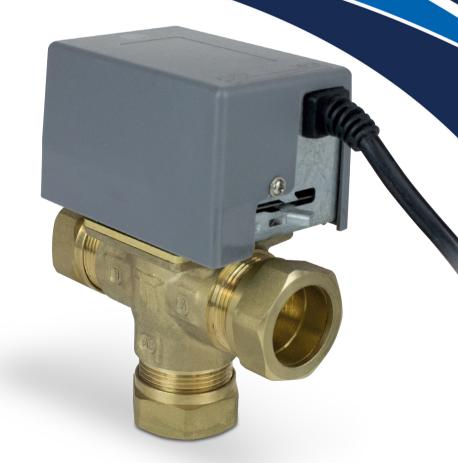

# PMV38 SALUS 3 Port Motorised Valve

The SALUS Motorised Valve has a simple to replace actuator that requires no need to drain down. The actuator comes complete with a manual lever for filling or draining down the heating system. These valves offer outstanding performance and high reliability to the user. Suitable for all domestic circumstances as well as certain commercial applications.