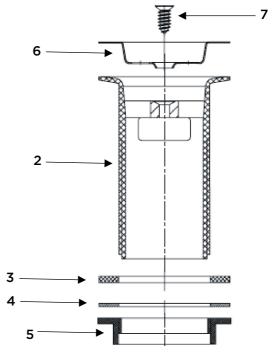

#### Installation

- Identify all components are present prior to installation.
- 2. Fit the waste body (2) into the basin using the foam washer (3).
- 3. Fit the rubber washer (4) underneath the basin. Secure using the backnut (5).
- 4. Fit the waste plate (6) to the waste body (2). Secure using the screw (7).
- 5. Check all joints and connections for leaks.
- 6. See over the page for aftercare instructions.

#### Components

| 1. | Plug & Chain Assembly | (x1) |
|----|-----------------------|------|
| 2. | Waste Body            | (x1) |
| 3. | Foam Washer           | (x1) |
| 4. | Rubber Washer         | (x1) |
| 5. | Backnut               | (x1) |
| 6. | Waste Plate           | (x1) |
| 7. | Screw                 | (x1) |