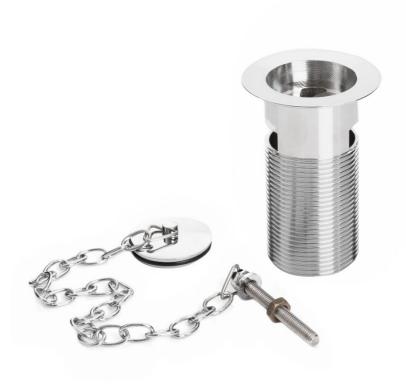

#### Installation

- Identify all components are present prior to installation.
- 2. Fit the waste body (2) into the basin using the foam washer (3).
- 3. Fit the rubber washer (4) underneath the basin. Secure using the backnut (5).
- 4. Fit the waste plate (6) to the waste body (2). Secure using the screw (7).
- 5. Check all joints and connections for leaks.
- 6. See over the page for aftercare instructions.

#### Components

| 1. | Plug & Chain Assembly | (x1) |
|----|-----------------------|------|
| 2. | Waste Body            | (x1) |
| 3. | Foam Washer           | (x1) |
| 4. | Rubber Washer         | (x1) |
| 5. | Backnut               | (x1) |
| 6. | Waste Plate           | (x1) |
| 7. | Screw                 | (x1) |