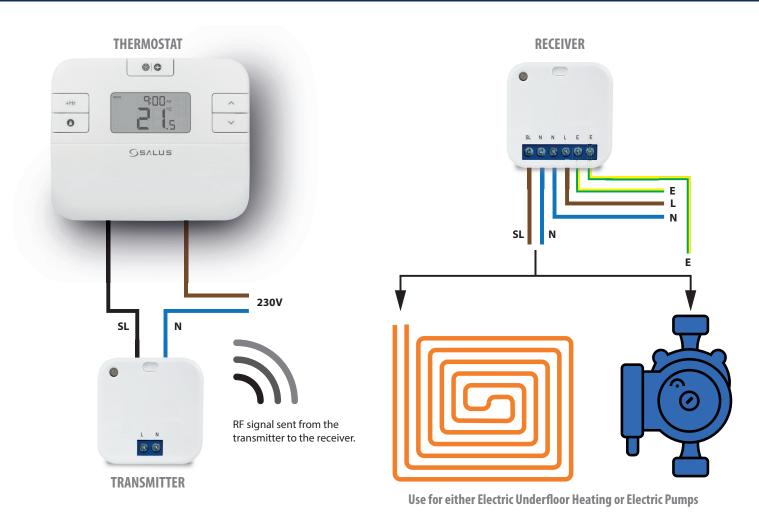

## The RF Main Switch from SALUS!

You simply connect the transmitter to your thermostat and the receiver to your electric towel heater or pump and you will have control via a wireless RF signal.

- Can be used for any heating or electrical requirement up to 1000W
- Can be used for any domestic environment where you don't want to run wires.
- Easy installation

#### Examples of Use

In the example above we show a thermostat connected to the SALUS Main Switch transmitter. When the thermostat calls for heat it sends an RF signal to the receiver which then turns on either the Electric Underfloor heating or the Electric pump depending on the system.