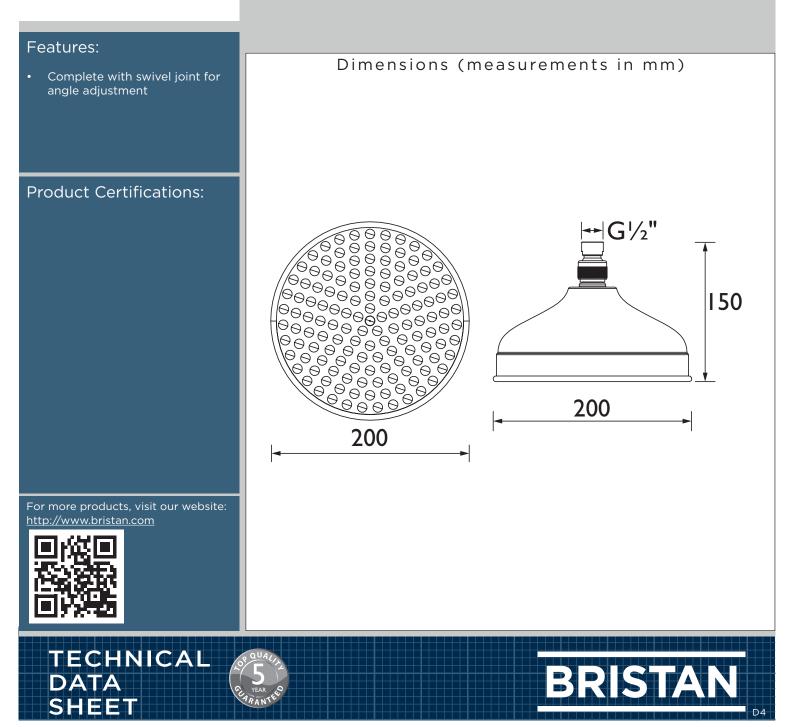

## Accessories Traditional Shower Rose 200mm Gold

| Specification                |                   |
|------------------------------|-------------------|
| Product Type:                | Fixed Shower Head |
| Main Construction Material:  | Brass             |
| Connection Inlet:            | 1/2" BSP          |
| Contemporary or Traditional: | Traditional       |
| Finish Colour:               | Gold              |