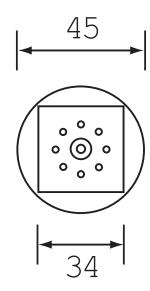

|                             |
|-------------------------------|-----------------------------|
| Main Construction Material:   | Brass                       |
| Connection Inlet:             | G 1/2"                      |
| Connection Outlet:            | N/A                         |
| Contemporary or Traditional:  | Contemporary                |
| Working Pressure Range:       | Min. 0.1 Bar - Max. 8.0 Bar |
| Rub Clean Nozzles:            | Yes                         |
| Plumbing System Requirements: | All - Ideally Balanced      |

Dimensions (measurements in mm)

## Features:

- G1/2" inlet connection
- Minimum 3 L/min flow per bodyjet required
- Rub-clean anti-limescale nozzles
- Chrome plated to BS EN 248
- Adjustable spray angle

## **Product Certifications:**





For more products, visit our website: http://www.bristan.com