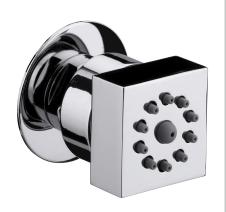

Accessories
Bristan Rub Clean Square Body Jet Chrome **Plated** 

| Specification                 |                             |
|-------------------------------|-----------------------------|
| Main Construction Material:   | Brass                       |
| Connection Inlet:             | G 1/2"                      |
| Connection Outlet:            | N/A                         |
| Contemporary or Traditional:  | Contemporary                |
| Working Pressure Range:       | Min. 0.1 Bar - Max. 8.0 Bar |
| Rub Clean Nozzles:            | Yes                         |
| Plumbing System Requirements: | All - Ideally Balanced      |

## Features:

- G1/2" inlet connection
- Minimum 3 L/min flow per bodyjet required
- Rub-clean anti-limescale nozzles
- Chrome plated to BS EN 248
- Adjustable spray angle