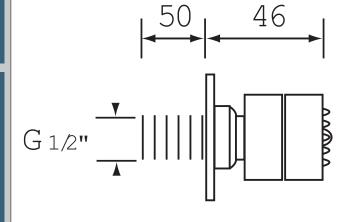

Dimensions (measurements in mm)

Accessories
Bristan Rub Clean Square Body Jet Chrome **Plated** 

| Specification                 |                             |
|-------------------------------|-----------------------------|
| Main Construction Material:   | Brass                       |
| Connection Inlet:             | G 1/2"                      |
| Connection Outlet:            | N/A                         |
| Contemporary or Traditional:  | Contemporary                |
| Working Pressure Range:       | Min. 0.1 Bar - Max. 8.0 Bar |
| Rub Clean Nozzles:            | Yes                         |
| Plumbing System Requirements: | All - Ideally Balanced      |