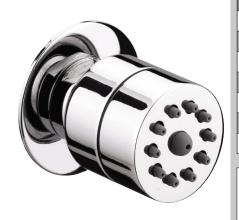

## Accessories Rub Clean Body Jet 3 Chrome Plated

| Specification                 |                             |
|-------------------------------|-----------------------------|
| Main Construction Material:   | Brass                       |
| Connection Inlet:             | G 1/2"                      |
| Connection Outlet:            | N/A                         |
| Contemporary or Traditional:  | Contemporary                |
| Working Pressure Range:       | Min. 0.1 Bar - Max. 8.0 Bar |
| Rub Clean Nozzles:            | Yes                         |
| Plumbing System Requirements: | All - Ideally Balanced      |

## Features:

- G1/2" inlet connection
- Minimum 3 L/min flow per bodyjet required
- Rub-clean anti-limescale nozzles
- Chrome plated to BS EN 248
- Adjustable spray angle