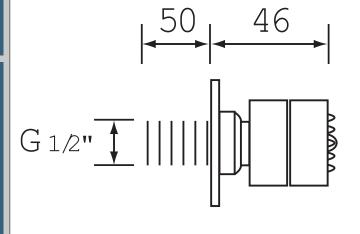

Dimensions (measurements in mm)

## Accessories Rub Clean Body Jet 3 Chrome Plated

| Specification                 |                             |
|-------------------------------|-----------------------------|
| Main Construction Material:   | Brass                       |
| Connection Inlet:             | G 1/2"                      |
| Connection Outlet:            | N/A                         |
| Contemporary or Traditional:  | Contemporary                |
| Working Pressure Range:       | Min. 0.1 Bar - Max. 8.0 Bar |
| Rub Clean Nozzles:            | Yes                         |
| Plumbing System Requirements: | All - Ideally Balanced      |