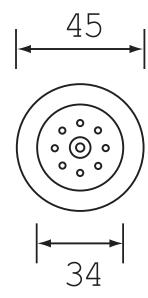

Dimensions (measurements in mm)

## Accessories Rub Clean Body Jet 3 Chrome Plated

| Specification                 |                             |
|-------------------------------|-----------------------------|
| Main Construction Material:   | Brass                       |
| Connection Inlet:             | G 1/2"                      |
| Connection Outlet:            | N/A                         |
| Contemporary or Traditional:  | Contemporary                |
| Working Pressure Range:       | Min. 0.1 Bar - Max. 8.0 Bar |
| Rub Clean Nozzles:            | Yes                         |
| Plumbing System Requirements: | All - Ideally Balanced      |