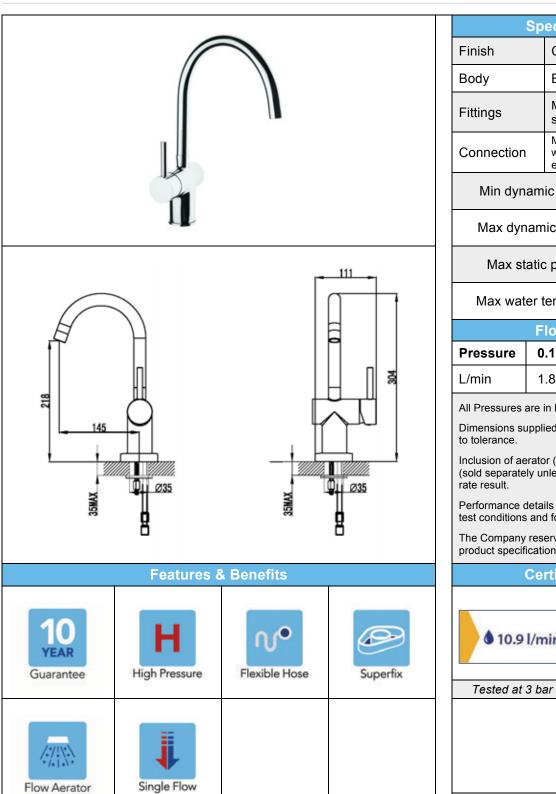

## **ADORN ELEGANCE** 92100 - SINK MIXER

| Specification         |      |                                                           |     |  |      |  |  |
|-----------------------|------|-----------------------------------------------------------|-----|--|------|--|--|
| Finish                | Ch   | Chrome                                                    |     |  |      |  |  |
| Body                  | Br   | Brass                                                     |     |  |      |  |  |
| Fittings              |      | Metal plate, washer, stud & locking nut                   |     |  |      |  |  |
| Connection            | witl | M10 – DN8 flexible hoses<br>with 15mm compression<br>ends |     |  |      |  |  |
| Min dynamic pressure  |      |                                                           |     |  | 1    |  |  |
| Max dynamic pressure  |      |                                                           |     |  | 5    |  |  |
| Max static pressure   |      |                                                           |     |  | 10   |  |  |
| Max water temperature |      |                                                           |     |  | 65°C |  |  |
| Flow rates            |      |                                                           |     |  |      |  |  |
| Pressure              | 0.1  | 0.5                                                       | 1   |  | 3    |  |  |
| L/min                 | 1.8  | 4.2                                                       | 6.2 |  | 10.9 |  |  |

All Pressures are in Bar.

Dimensions supplied are nominal and subject

Inclusion of aerator (if supplied) or restrictors (sold separately unless stated) will affect flow

Performance details are based on trials under test conditions and for guidance only.

The Company reserves the right to change product specification without prior notice.

| 410   |      | 4.0 |    |
|-------|------|-----|----|
| ertif | IC 2 | tin | ne |
|       |      |     |    |

COMAP UK Ltd. Unit C6, William Way, Moss Ind Est, St Helens Rd, Leigh. Lancashire. WN7 3PT www.comaptaps.co.uk