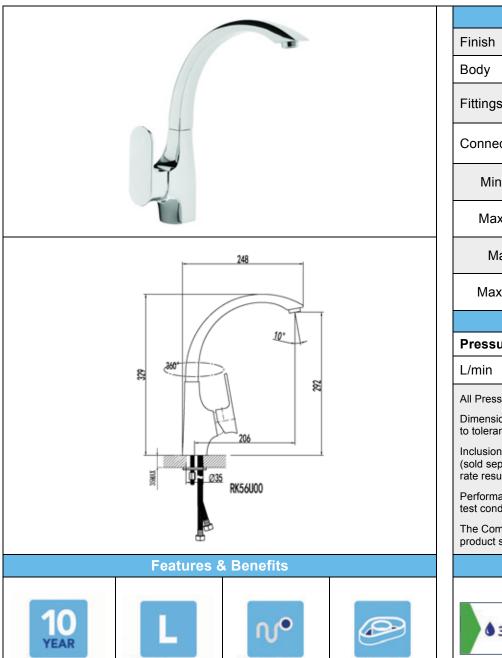

## SELENE 92101 – SINK MIXER

| Features & Benefits     |              |               |          |  |  |  |  |
|-------------------------|--------------|---------------|----------|--|--|--|--|
| 10<br>YEAR<br>Guarantee | Low Pressure | Flexible Hose | Superfix |  |  |  |  |
| Flow Aerator            | Single Flow  |               |          |  |  |  |  |

| Specification                               |      |              |     |  |      |  |  |
|---------------------------------------------|------|--------------|-----|--|------|--|--|
| Finish                                      | Ch   | Chrome       |     |  |      |  |  |
| Body                                        | ass  |              |     |  |      |  |  |
| Fittings Metal plate, was stud & locking no |      |              |     |  | er,  |  |  |
| Connection                                  | •    | oses<br>sion |     |  |      |  |  |
| Min dynamic pressure                        |      |              |     |  | 0.1  |  |  |
| Max dyn                                     | 5    |              |     |  |      |  |  |
| Max st                                      | 10   |              |     |  |      |  |  |
| Max wat                                     | 65°C |              |     |  |      |  |  |
| Flow rates                                  |      |              |     |  |      |  |  |
| Pressure                                    | 0.1  | 0.5          | 1   |  | 3    |  |  |
| L/min                                       | 2.4  | 6.1          | 8.8 |  | 15.9 |  |  |