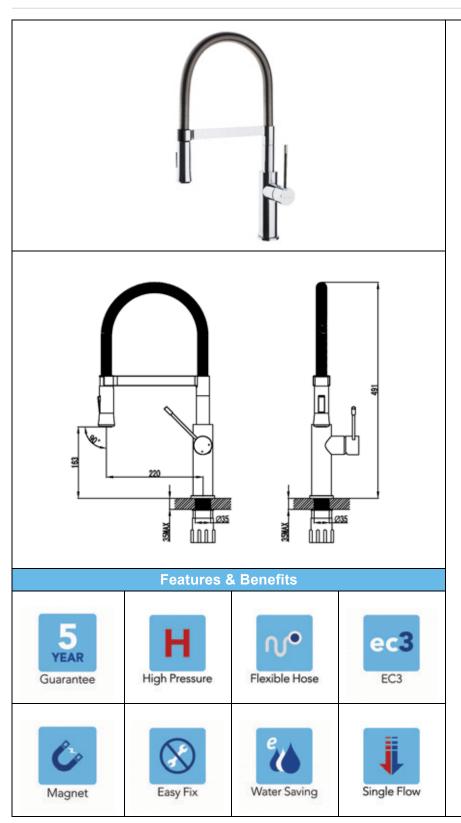

## EC3 CHEF CARBON 92103 – SINK MIXER

| Specification         |     |                                                     |     |  |      |  |
|-----------------------|-----|-----------------------------------------------------|-----|--|------|--|
| Finish                | Ch  | Chrome                                              |     |  |      |  |
| Body                  | Br  | Brass                                               |     |  |      |  |
| Fittings              | Ea  | Easy Fix System                                     |     |  |      |  |
| Connection            | wit | M10 – DN8 flexible hoses with 15mm compression ends |     |  |      |  |
| Min dynamic pressure  |     |                                                     |     |  | 1    |  |
| Max dynamic pressure  |     |                                                     |     |  | 5    |  |
| Max static pressure   |     |                                                     |     |  | 10   |  |
| Max water temperature |     |                                                     |     |  | 65°C |  |
| Flow rates            |     |                                                     |     |  |      |  |
| Pressure              | 0.1 | 0.5                                                 | 1   |  | 3    |  |
| L/min                 | 0.9 | 2.3                                                 | 3.2 |  | 6.5  |  |

All Pressures are in Bar.

Dimensions supplied are nominal and subject to tolerance.

Inclusion of aerator (if supplied) or restrictors (sold separately unless stated) will affect flow rate result.

Performance details are based on trials under test conditions and for guidance only.