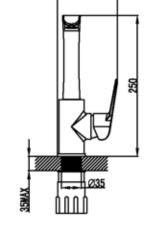

4.4

6.4

11.6

All Pressures are in Bar.

L/min

Dimensions supplied are nominal and subject to tolerance.

1.8

Inclusion of aerator (if supplied) or restrictors (sold separately unless stated) will affect flow rate result.