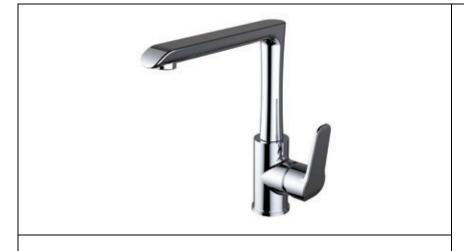

## START ELEGANCE 92104 - SINK MIXER

| السمال |       |
|--------|-------|
|        | ee    |
|        | rante |

Flow Aerator

High Pressure

| η      | ٥     |     |
|--------|-------|-----|
| Flexib | le Ho | ose |

Features & Benefits

| Specification |                                                           |  |  |
|---------------|-----------------------------------------------------------|--|--|
| Finish        | Chrome                                                    |  |  |
| Body          | Brass                                                     |  |  |
| Fittings      | Easy Fix System                                           |  |  |
| Connection    | M10 – DN8 flexible hoses<br>with 15mm compression<br>ends |  |  |
| Min dynam     | 1                                                         |  |  |
| Max dynam     | 5                                                         |  |  |