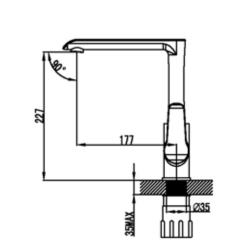

4.4

6.4

11.6

All Pressures are in Bar.

L/min

Dimensions supplied are nominal and subject to tolerance.

1.8

Inclusion of aerator (if supplied) or restrictors (sold separately unless stated) will affect flow rate result.