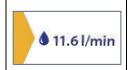

| Max static pressure   |     |     |   | 10   |   |
|-----------------------|-----|-----|---|------|---|
| Max water temperature |     |     |   | 65°C |   |
| Flow rates            |     |     |   |      |   |
| Prossuro              | 0.1 | 0.5 | 1 |      | 3 |

4.4

6.4

11.6

All Pressures are in Bar.

L/min

Dimensions supplied are nominal and subject to tolerance.

1.8

Inclusion of aerator (if supplied) or restrictors (sold separately unless stated) will affect flow rate result.

Tested at 3 bar

COMAP UK Ltd. Unit C6, William Way, Moss Ind Est, St Helens Rd, Leigh. Lancashire. WN7 3PT www.comaptaps.co.uk