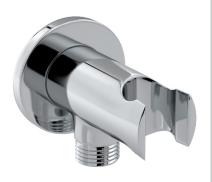

## Accessories Round Wall Outlet with Handset Holder

| Specification                |                                             |
|------------------------------|---------------------------------------------|
| Main Construction Material:  | ABS                                         |
| Connection Inlet:            | 15mm pipework with at least 40mm protruding |
| Connection Outlet:           | 1/2" BSP                                    |
| Contemporary or Traditional: | Contemporary                                |
| Finish Colour:               | Chrome                                      |
| Isolation Included:          | No                                          |
| Left or Right Handed:        | Both                                        |
| Rub Clean Handset:           | N/A                                         |

## Features:

- Chrome plated to BS EN 248:2002
- Used to connect a hose to a concealed shower valve
- Creates a contemporary, clean look in your bathroom
- To be used in conjunction with Bristan concealed shower valves
- Also works as a handset holder